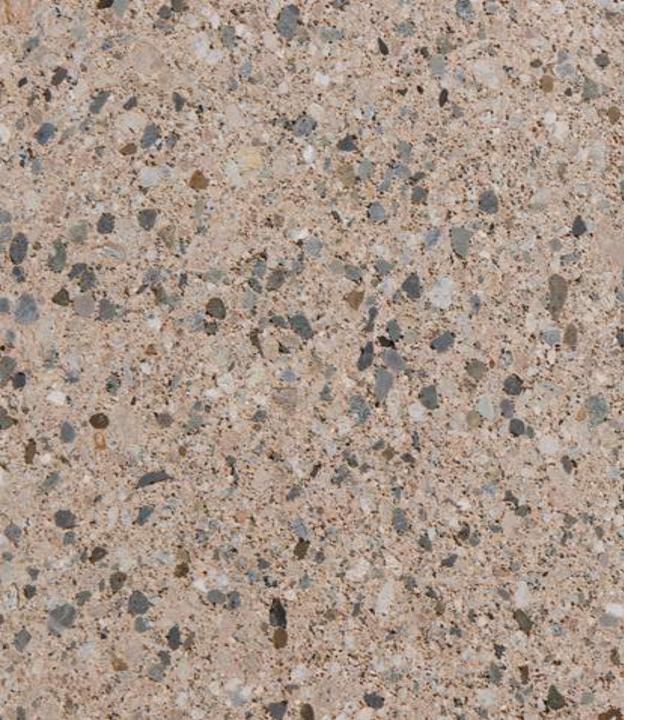

#### Considering CMU for your project?

COLOR\*: Mesa Tan
TEXTURE: Ground Face

TYPE\*\*: Special Order

PLANT: Kent, WA; Empire, OR

ASTM: ASTM C-90

- Due to the limitations of photography, the actual product shipped is not guaranteed to duplicate the image shown here. Final color and product selection should be made from actual samples.
- \*\* Special Order Colors require a minimum order. Additional production time should be allowed.