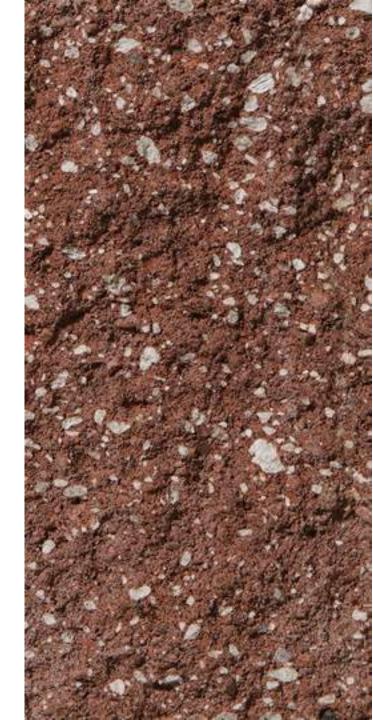

#### Considering CMU for your project?

COLOR\*: Burgundy
TEXTURE: Ground Face
TYPE\*\*: Special Order

PLANT: Kent, WA; Empire, OR

ASTM: ASTM C-90

- Due to the limitations of photography, the actual product shipped is not guaranteed to duplicate the image shown here. Final color and product selection should be made from actual samples.
- \*\* Special Order Colors require a minimum order. Additional production time should be allowed.

#### Considering CMU for your project?

COLOR\*: Burgundy TEXTURE: Split Face

TYPE\*\*: Special Order

PLANT: Kent, WA; Empire, OR

ASTM: ASTM C-90

- Due to the limitations of photography, the actual product shipped is not guaranteed to duplicate the image shown here. Final color and product selection should be made from actual samples.
- \*\* Special Order Colors require a minimum order. Additional production time should be allowed.