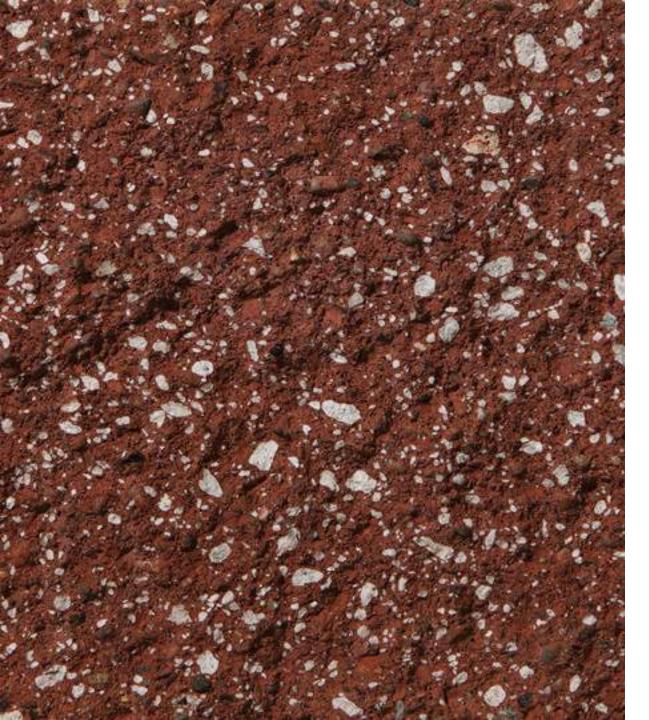

#### Considering CMU for your project?

COLOR\*: Birch

TEXTURE: Split Face

TYPE\*\*: Special Order

PLANT: Empire, OR

ASTM: ASTM C-90

- Due to the limitations of photography, the actual product shipped is not guaranteed to duplicate the image shown here. Final color and product selection should be made from actual samples.
- \*\* Special Order Colors require a minimum order. Additional production time should be allowed.