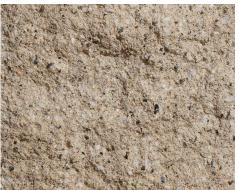

DRIFTWOOD WILLOW

KHAKI WINTER SKY

COLOR\*: Birch

**TEXTURE:** Ground Face

TYPE\*\*: Special Order

PLANT: Empire, OR ASTM: ASTM C-90

- Due to the limitations of photography, the actual product shipped is not guaranteed to duplicate the image shown here. Final color and product selection should be made from actual samples.
- \*\* Special Order Colors require a minimum order. Additional production time should be allowed.