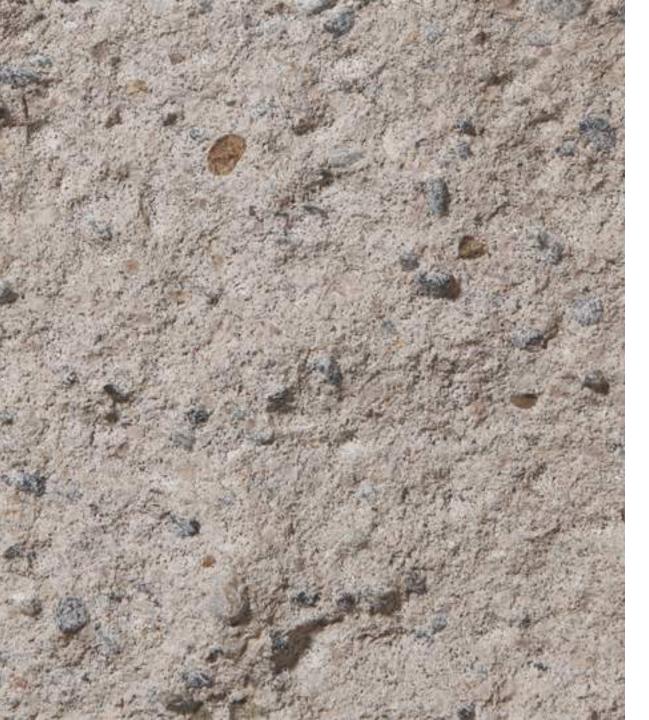

DRIFTWOOD WILLOW

KHAKI WINTER SKY

COLOR\*: Birch

**TEXTURE:** Ground Face

TYPE\*\*: Special Order

PLANT: Empire, OR ASTM: ASTM C-90

- Due to the limitations of photography, the actual product shipped is not guaranteed to duplicate the image shown here. Final color and product selection should be made from actual samples.
- \*\* Special Order Colors require a minimum order. Additional production time should be allowed.