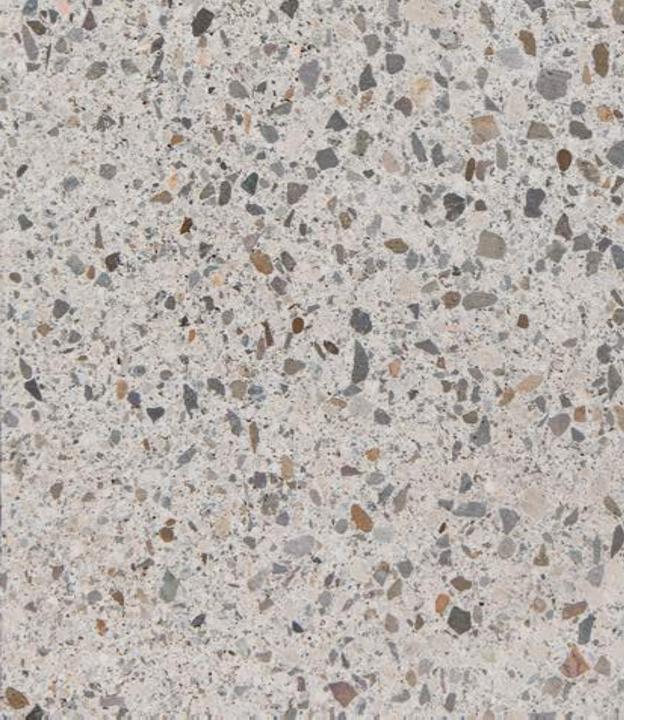

DRIFTWOOD WILLOW

KHAKI WINTER SKY

COLOR\*: Birch

**TEXTURE:** Ground Face

TYPE\*\*: Special Order

PLANT: Empire, OR ASTM: ASTM C-90

- Due to the limitations of photography, the actual product shipped is not guaranteed to duplicate the image shown here. Final color and product selection should be made from actual samples.
- \*\* Special Order Colors require a minimum order. Additional production time should be allowed.