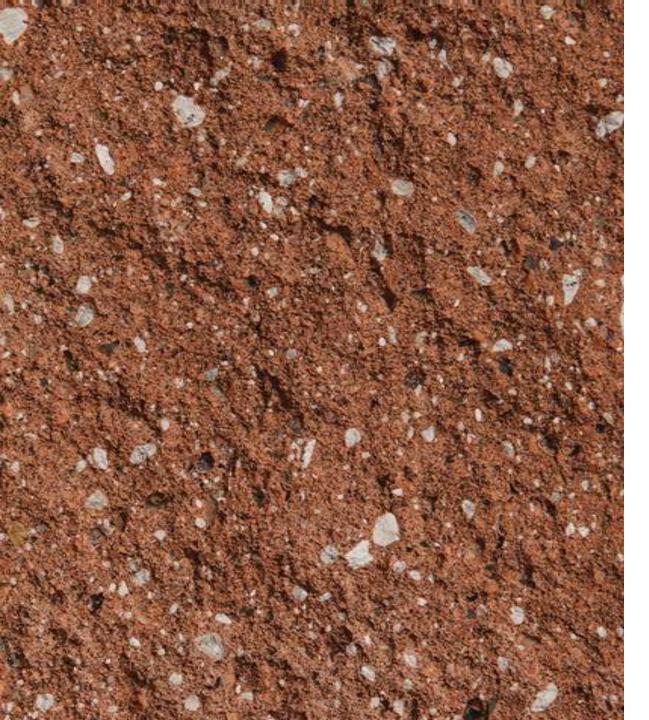

#### Considering CMU for your project?

COLOR\*: Burnt Orange
TEXTURE: Ground Face
TYPE\*\*: Special Order

PLANT: Kent, WA; Empire, OR

ASTM: ASTM C-90

- Due to the limitations of photography, the actual product shipped is not guaranteed to duplicate the image shown here. Final color and product selection should be made from actual samples.
- \*\* Special Order Colors require a minimum order. Additional production time should be allowed.