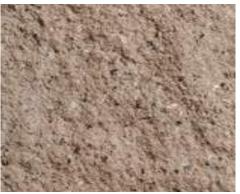

DRIFTWOOD WILLOW

KHAKI WINTER SKY

COLOR\*: Birch

**TEXTURE:** Ground Face

TYPE\*\*: Special Order

PLANT: Empire, OR ASTM: ASTM C-90

- Due to the limitations of photography, the actual product shipped is not guaranteed to duplicate the image shown here. Final color and product selection should be made from actual samples.
- \*\* Special Order Colors require a minimum order. Additional production time should be allowed.