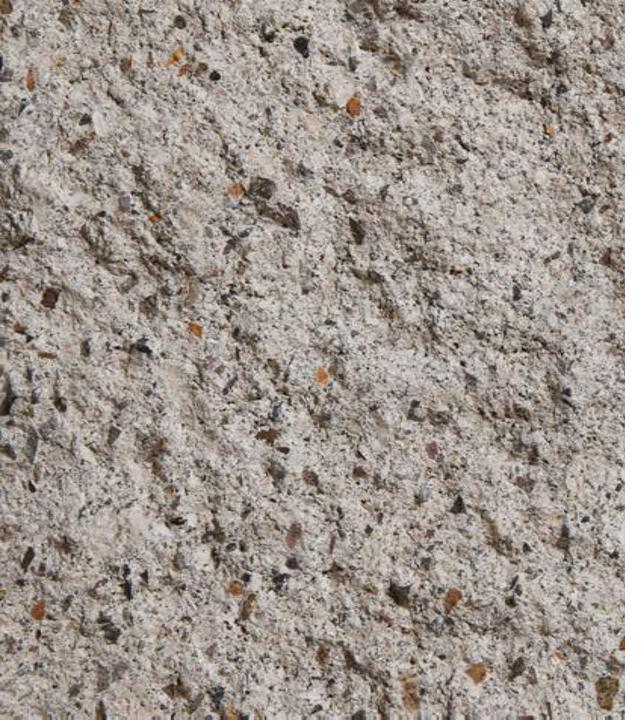

#### Considering CMU for your project?

COLOR\*: Birch

TEXTURE: Split Face

TYPE\*\*: Special Order

PLANT: Empire, OR

ASTM: ASTM C-90

- Due to the limitations of photography, the actual product shipped is not guaranteed to duplicate the image shown here. Final color and product selection should be made from actual samples.
- \*\* Special Order Colors require a minimum order. Additional production time should be allowed.