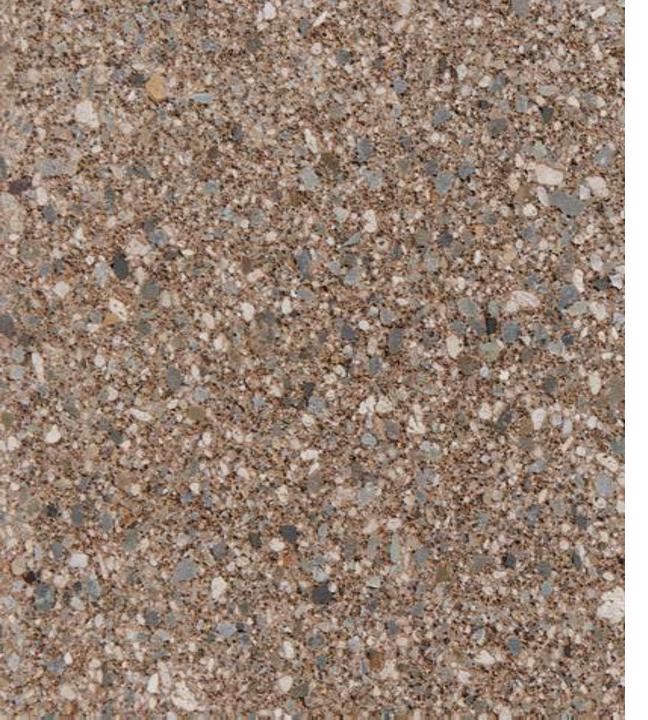

#### Considering CMU for your project?

COLOR\*: Mesa Tan
TEXTURE: Ground Face

TYPE\*\*: Special Order

PLANT: Kent, WA; Empire, OR

ASTM: ASTM C-90

- Due to the limitations of photography, the actual product shipped is not guaranteed to duplicate the image shown here. Final color and product selection should be made from actual samples.
- \*\* Special Order Colors require a minimum order. Additional production time should be allowed.