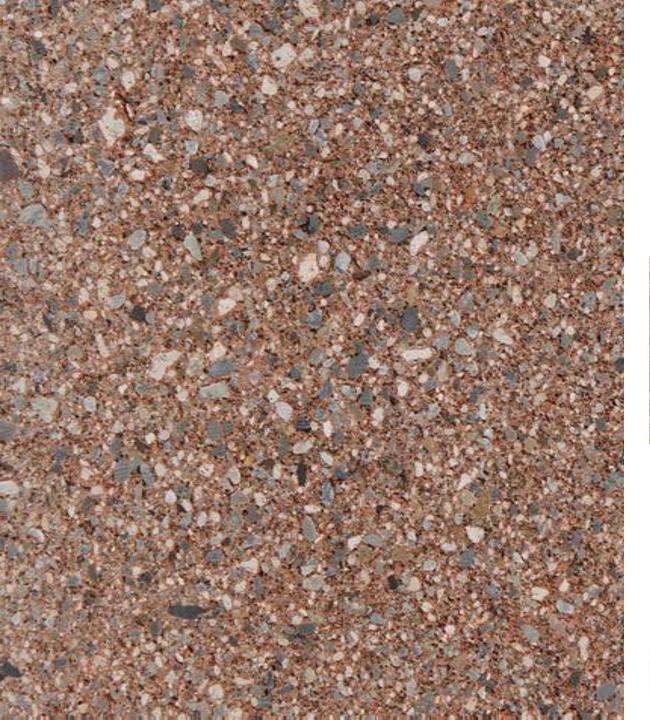

#### Considering CMU for your project?

COLOR\*: Burgundy
TEXTURE: Ground Face
TYPE\*\*: Special Order

PLANT: Kent, WA; Empire, OR

ASTM: ASTM C-90

- Due to the limitations of photography, the actual product shipped is not guaranteed to duplicate the image shown here. Final color and product selection should be made from actual samples.
- \*\* Special Order Colors require a minimum order. Additional production time should be allowed.