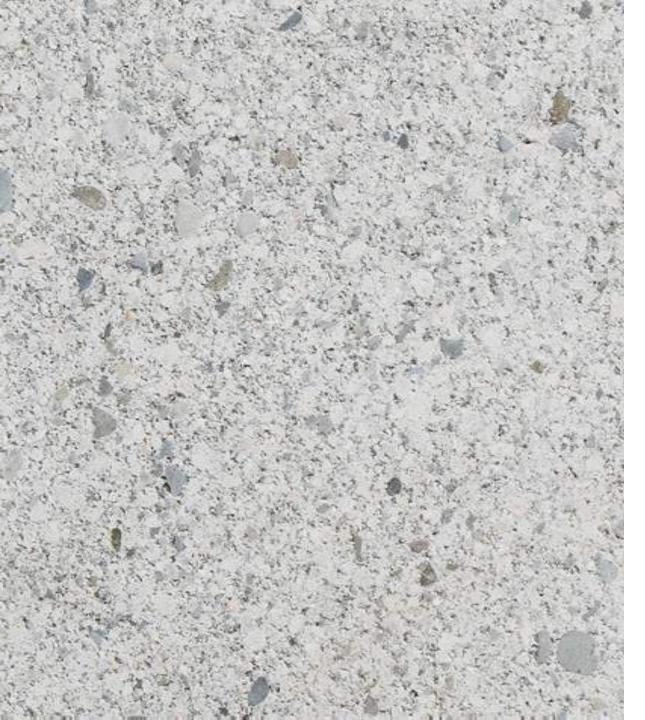

#### Considering CMU for your project?

COLOR\*: Castle White TEXTURE: Ground Face TYPE\*\*: Special Order

PLANT: Kent, WA; Empire, OR

ASTM: ASTM C-90

- Due to the limitations of photography, the actual product shipped is not guaranteed to duplicate the image shown here. Final color and product selection should be made from actual samples.
- \*\* Special Order Colors require a minimum order. Additional production time should be allowed.