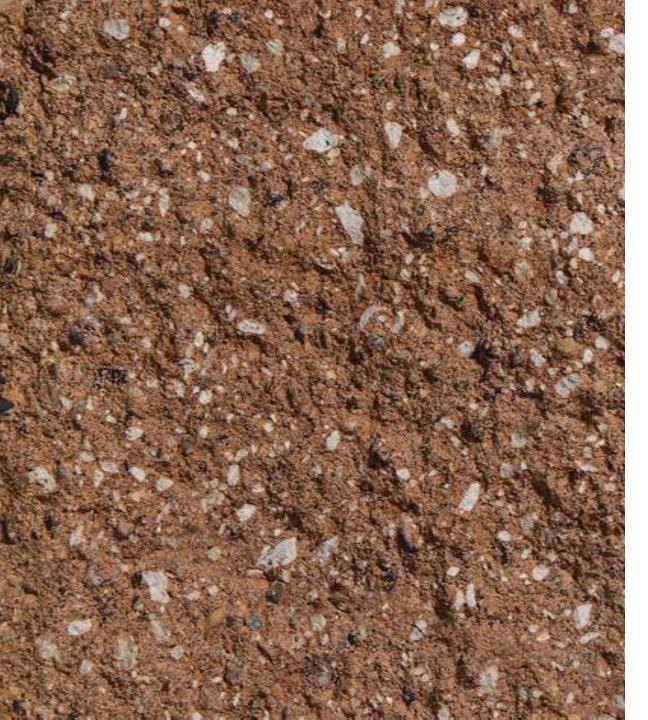

#### Considering CMU for your project?

COLOR\*: Burnt Orange
TEXTURE: Ground Face
TYPE\*\*: Special Order

PLANT: Kent, WA; Empire, OR

ASTM: ASTM C-90

- Due to the limitations of photography, the actual product shipped is not guaranteed to duplicate the image shown here. Final color and product selection should be made from actual samples.
- \*\* Special Order Colors require a minimum order. Additional production time should be allowed.