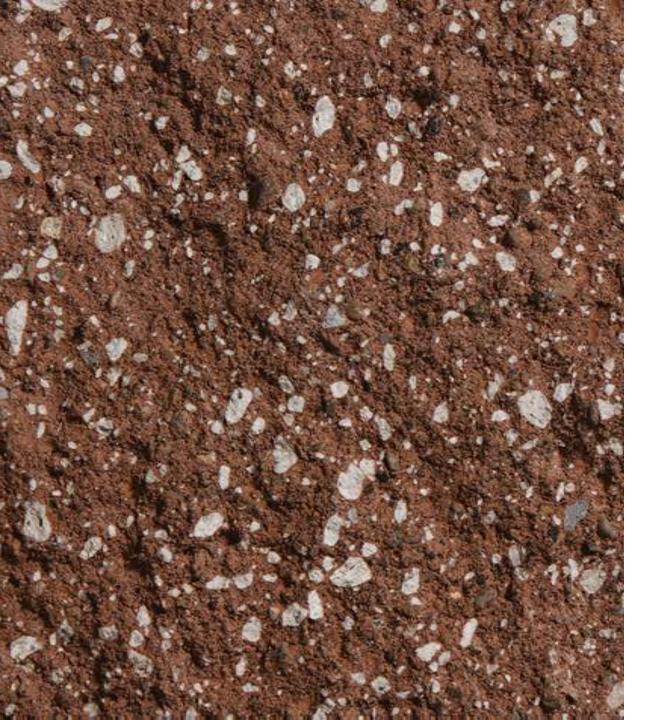

### Considering CMU for your project?

COLOR\*: Rose Brown
TEXTURE: Ground Face
TYPE\*\*: Special Order

PLANT: Kent, WA; Empire, OR

ASTM: ASTM C-90

- Due to the limitations of photography, the actual product shipped is not guaranteed to duplicate the image shown here. Final color and product selection should be made from actual samples.
- \*\* Special Order Colors require a minimum order. Additional production time should be allowed.