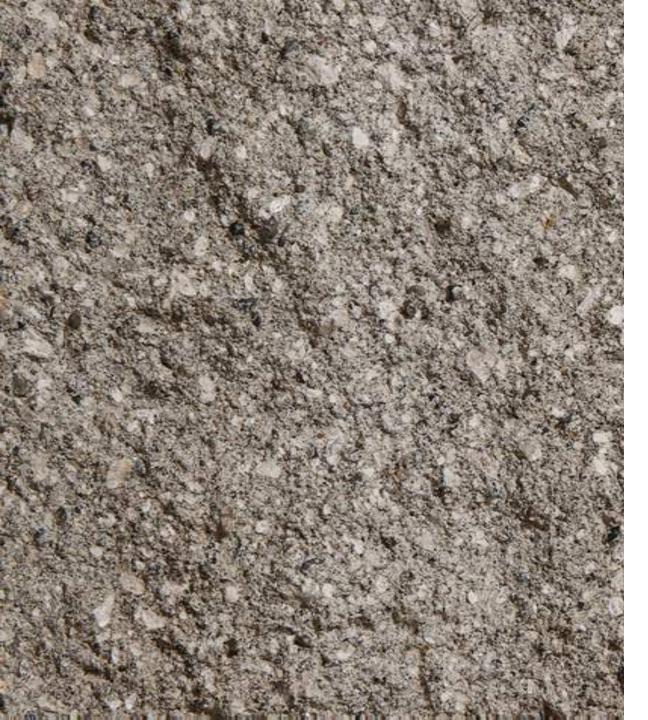

#### Considering CMU for your project?

COLOR\*: Castle White TEXTURE: Ground Face TYPE\*\*: Special Order

PLANT: Kent, WA; Empire, OR

ASTM: ASTM C-90

- Due to the limitations of photography, the actual product shipped is not guaranteed to duplicate the image shown here. Final color and product selection should be made from actual samples.
- \*\* Special Order Colors require a minimum order. Additional production time should be allowed.