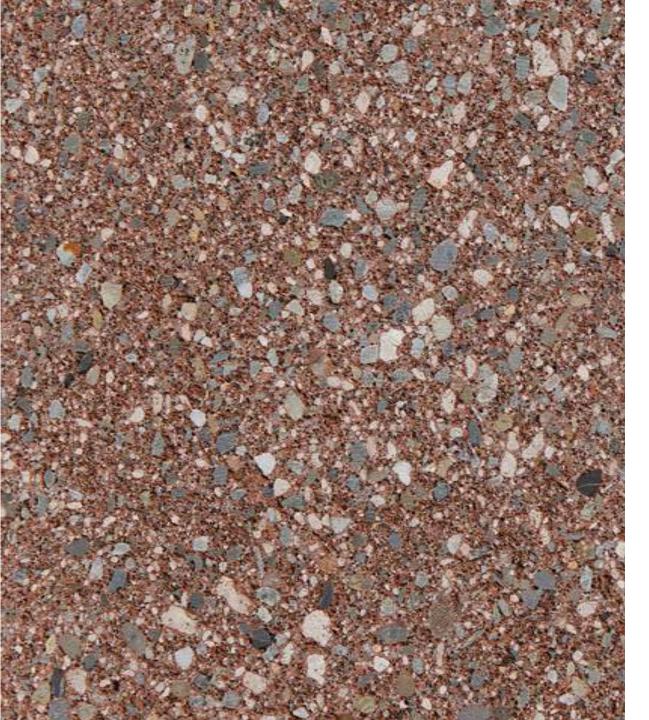

#### Considering CMU for your project?

COLOR\*: Burgundy
TEXTURE: Ground Face
TYPE\*\*: Special Order

PLANT: Kent, WA; Empire, OR

ASTM: ASTM C-90

- Due to the limitations of photography, the actual product shipped is not guaranteed to duplicate the image shown here. Final color and product selection should be made from actual samples.
- \*\* Special Order Colors require a minimum order. Additional production time should be allowed.

#### Considering CMU for your project?

COLOR\*: Burgundy TEXTURE: Split Face

TYPE\*\*: Special Order

PLANT: Kent, WA; Empire, OR

ASTM: ASTM C-90

- Due to the limitations of photography, the actual product shipped is not guaranteed to duplicate the image shown here. Final color and product selection should be made from actual samples.
- \*\* Special Order Colors require a minimum order. Additional production time should be allowed.