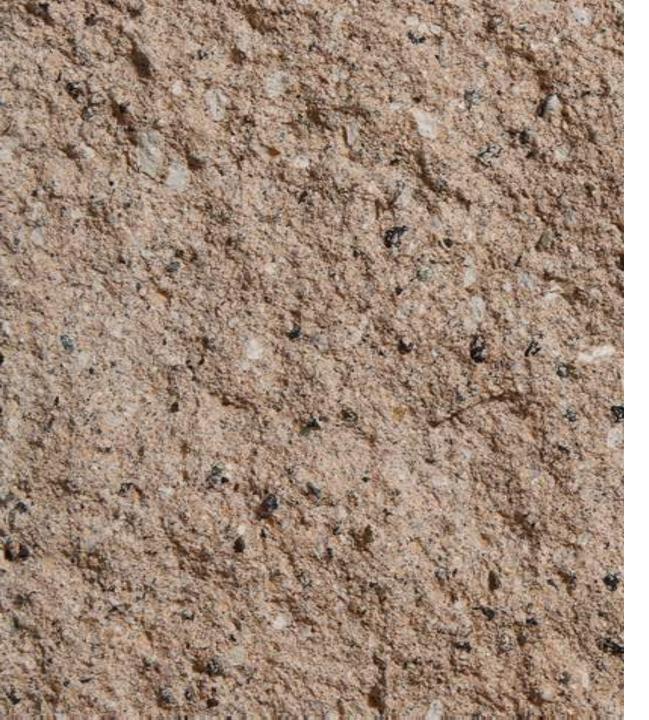

#### Considering CMU for your project?

COLOR\*: Sandstone
TEXTURE: Ground Face
TYPE\*\*: Special Order

PLANT: Kent, WA; Empire, OR

ASTM: ASTM C-90

- Due to the limitations of photography, the actual product shipped is not guaranteed to duplicate the image shown here. Final color and product selection should be made from actual samples.
- \*\* Special Order Colors require a minimum order. Additional production time should be allowed.

#### Considering CMU for your project?

COLOR\*: Sandstone
TEXTURE: Split Face

TYPE\*\*: Special Order

PLANT: Kent, WA; Empire, OR

ASTM: ASTM C-90

- Due to the limitations of photography, the actual product shipped is not guaranteed to duplicate the image shown here. Final color and product selection should be made from actual samples.
- \*\* Special Order Colors require a minimum order. Additional production time should be allowed.