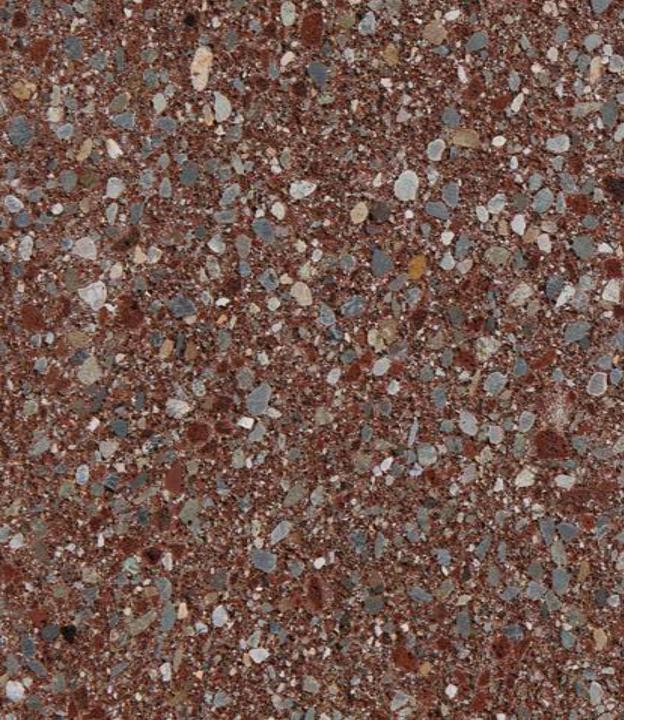

#### Considering CMU for your project?

COLOR\*: Burgundy
TEXTURE: Ground Face
TYPE\*\*: Special Order

PLANT: Kent, WA; Empire, OR

ASTM: ASTM C-90

- Due to the limitations of photography, the actual product shipped is not guaranteed to duplicate the image shown here. Final color and product selection should be made from actual samples.
- \*\* Special Order Colors require a minimum order. Additional production time should be allowed.