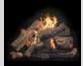

### TOWN & COUNTRY WS54 Outdoor

Town & Country sets the benchmark in premiere fireplace design with this massive panorama of flames. Built to face the elements, the Widescreen WS54 Outdoor can withstand sub-zero temperatures while the disappearing ceramic glass ensures Town & Country's signature bold flames are always protected from wind. To withstand the challenges of the outdoor environment, Town & Country outdoor fireplaces make extensive use of 304 stainless steel, including all components exposed to the elements.