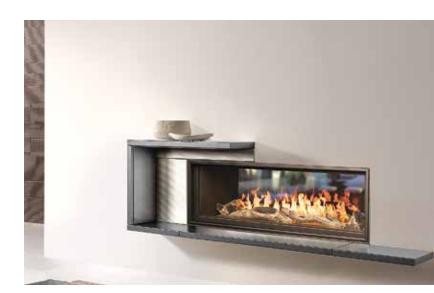

# TOWN & COUNTRY WS54 See-Thru Indoor-Outdoor

Our Widescreen WS54 See-Thru Indoor-Outdoor gas fireplace makes a striking architectural statement and takes outdoor living to a luxurious new level. The see-thru design extends your living space and provides a connection between interior and exterior areas allowing for all-season enjoyment. The generous, full flame profile is protected by disappearing ceramic glass and remains unaffected by the elements.