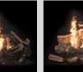

## TOWN & COUNTRY TC42 Outdoor

The TC42 outdoor fireplace creates a captivating focal point in your outdoor space. It's the perfect combination of elegant form and reliable function. The sealed firebox protects your luxury fireplace from the elements, while disappearing ceramic glass - encased in a stainless steel frame - prevents any disruption from wind and ensures a clean, clear view of the sizable flames. To withstand the challenges of the outdoor environment, Town & Country outdoor fireplaces make extensive use of 304 stainless steel, including all components exposed to the elements.