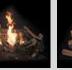

## TOWN & COUNTRY TC42 Outdoor

The TC42 outdoor fireplace creates a captivating focal point in your outdoor space. It's the perfect combination of elegant form and reliable function. The sealed firebox protects your luxury fireplace from the elements, while disappearing ceramic glass - encased in a stainless steel frame - prevents any disruption from wind and ensures a clean, clear view of the sizable flames. To withstand the challenges of the outdoor environment, Town & Country outdoor fireplaces make extensive use of 304 stainless steel, including all components exposed to the elements.