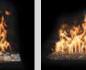

### TOWN & COUNTRY WS54 Outdoor

Town & Country sets the benchmark in premiere fireplace design with this massive panorama of flames. Built to face the elements, the Widescreen WS54 Outdoor can withstand sub-zero temperatures while the disappearing ceramic glass ensures Town & Country's signature bold flames are always protected from wind. To withstand the challenges of the outdoor environment, Town & Country outdoor fireplaces make extensive use of 304 stainless steel, including all components exposed to the elements.