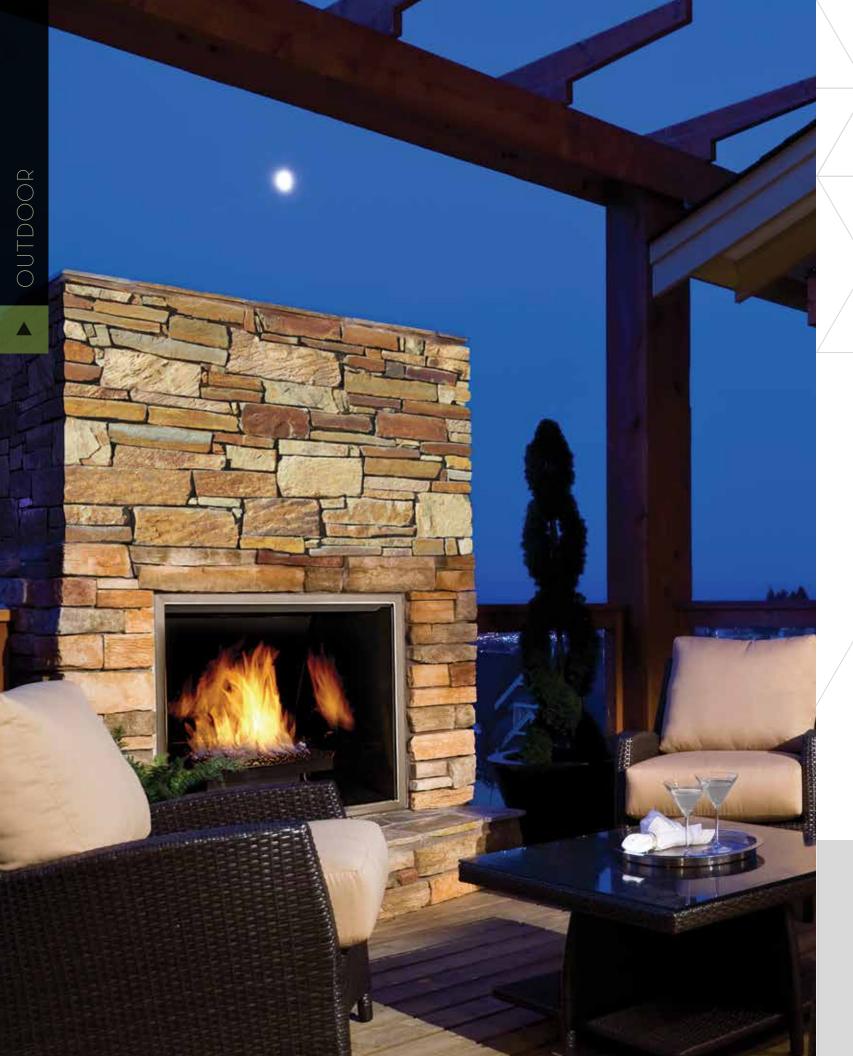

### TOWN & COUNTRY WS54 Outdoor

Town & Country sets the benchmark in premiere fireplace design with this massive panorama of flames. Built to face the elements, the Widescreen WS54 Outdoor can withstand sub-zero temperatures while the disappearing ceramic glass ensures Town & Country's signature bold flames are always protected from wind. To withstand the challenges of the outdoor environment, Town & Country outdoor fireplaces make extensive use of 304 stainless steel, including all components exposed to the elements.