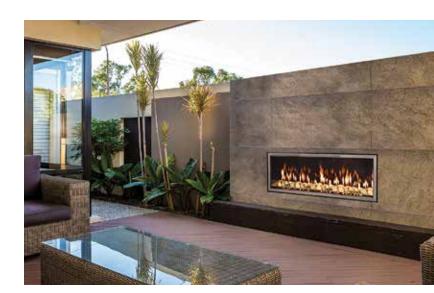

# TOWN & COUNTRY TC36 Outdoor

Expand your living space with Town & Country's TC36 Outdoor gas fireplace. Whether your home is contemporary or traditional, our interchangeable firebox panels and burner options offer endless stylish possibilities. Create the perfect combination to complement your outdoor space decor and complete your design vision. To withstand the challenges of the outdoor environment, Town & Country outdoor fireplaces make extensive use of 304 stainless steel, including all components exposed to the elements.