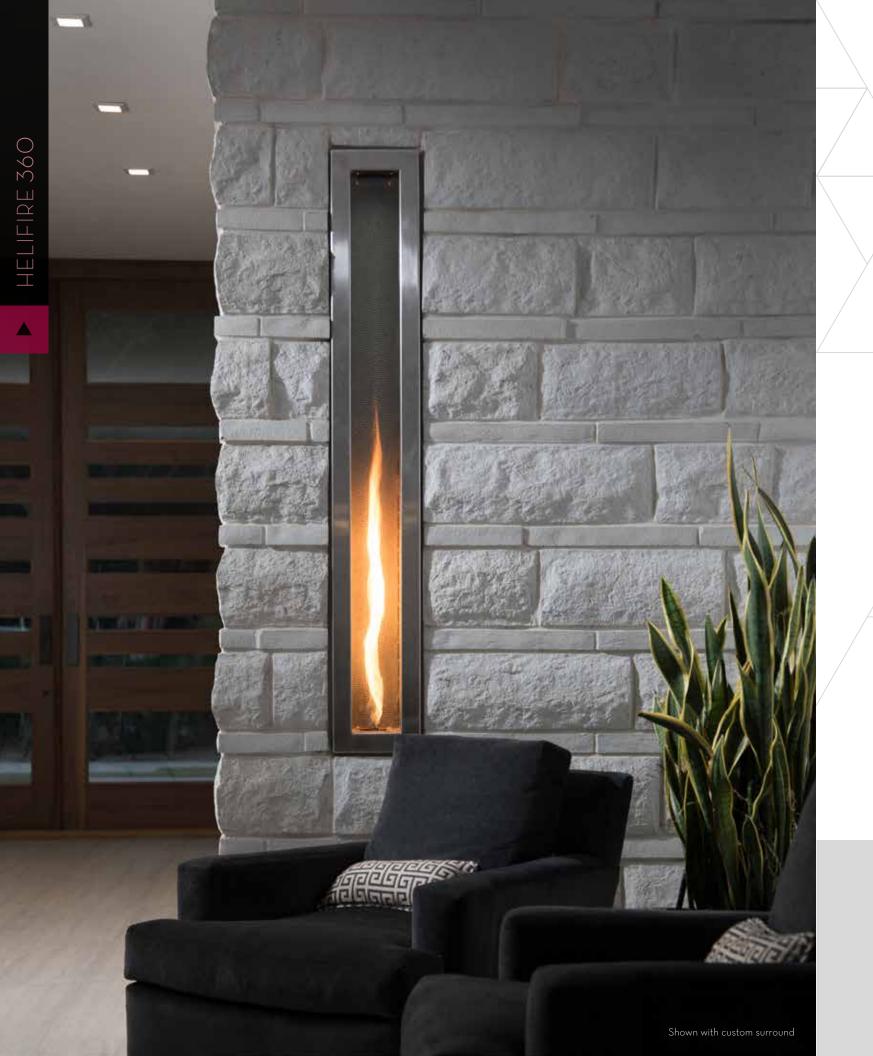

# TOWN & COUNTRY HELIFIRE 360

Our exciting new Town & Country HeliFire 36O adds a dramatic, eye-catching fire feature to any space. Its long, luxurious flame casts a seductive glow and makes a bold design statement wherever it's installed. The HeliFire 36O will be the dominant focal point to build your dream environment around.

Due to elevation, fuel type, vent length and orientation flame length may vary up to 30%. Visit a showroom near you to experience the true beauty of live Town & Country flames.