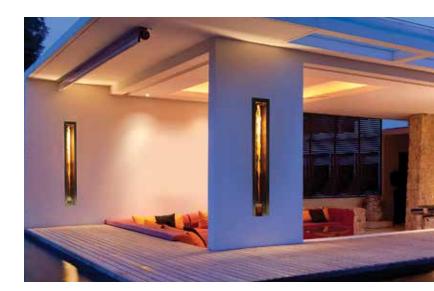

#### THE POSSIBILITIES ARE ENDLESS

With its ingenious design and unique construction, HeliFire 36O offers endless installation options for every possible application - from vertical to horizontal and everything in between, one-sided to see-thru, indoor or outdoor. The only limit is your imagination.