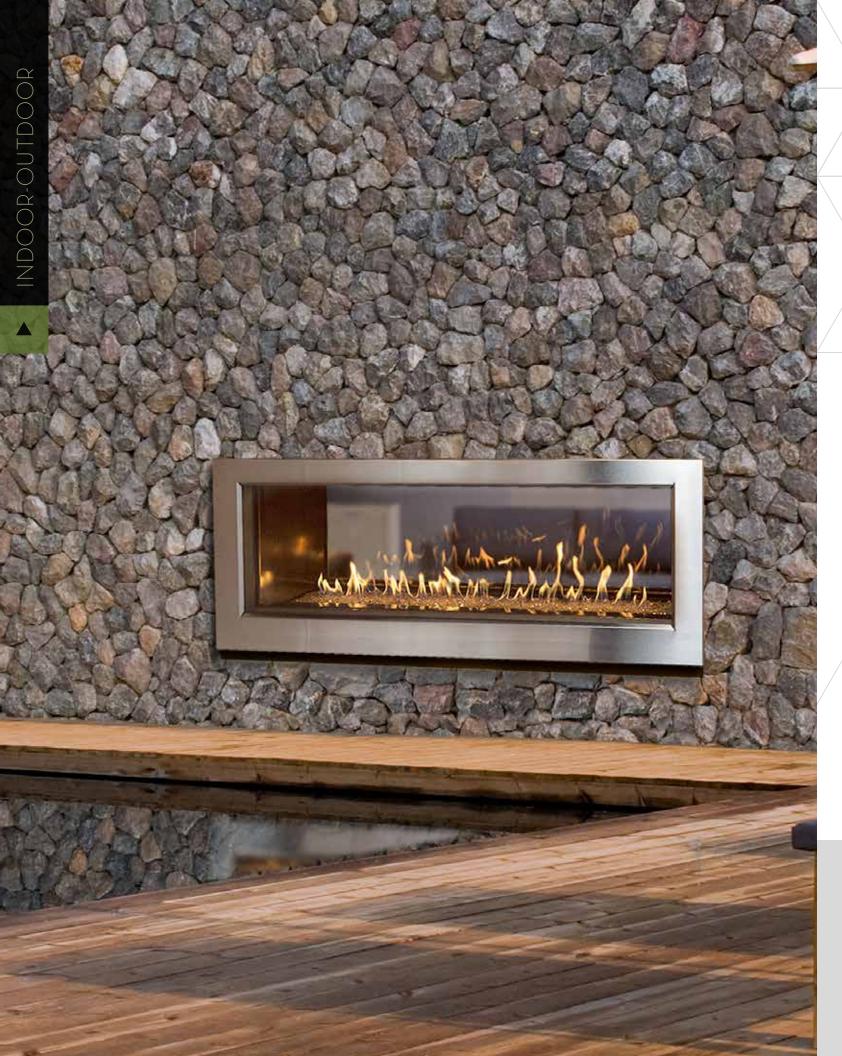

# TOWN & COUNTRY WS54 See-Thru Indoor-Outdoor

Our Widescreen WS54 See-Thru Indoor-Outdoor gas fireplace makes a striking architectural statement and takes outdoor living to a luxurious new level. The see-thru design extends your living space and provides a connection between interior and exterior areas allowing for all-season enjoyment. The generous, full flame profile is protected by disappearing ceramic glass and remains unaffected by the elements.