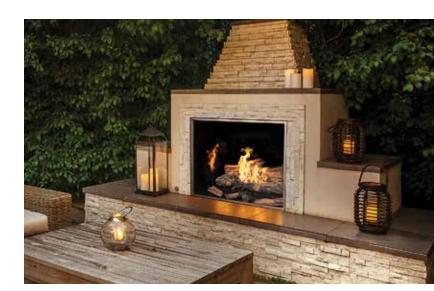

# TOWN & COUNTRY TC36 Outdoor

Expand your living space with Town & Country's TC36 Outdoor gas fireplace. Whether your home is contemporary or traditional, our interchangeable firebox panels and burner options offer endless stylish possibilities. Create the perfect combination to complement your outdoor space decor and complete your design vision. To withstand the challenges of the outdoor environment, Town & Country outdoor fireplaces make extensive use of 304 stainless steel, including all components exposed to the elements.