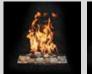

# TOWN & COUNTRY WS54 See-Thru Indoor-Outdoor

Our Widescreen WS54 See-Thru Indoor-Outdoor gas fireplace makes a striking architectural statement and takes outdoor living to a luxurious new level. The see-thru design extends your living space and provides a connection between interior and exterior areas allowing for all-season enjoyment. The generous, full flame profile is protected by disappearing ceramic glass and remains unaffected by the elements.