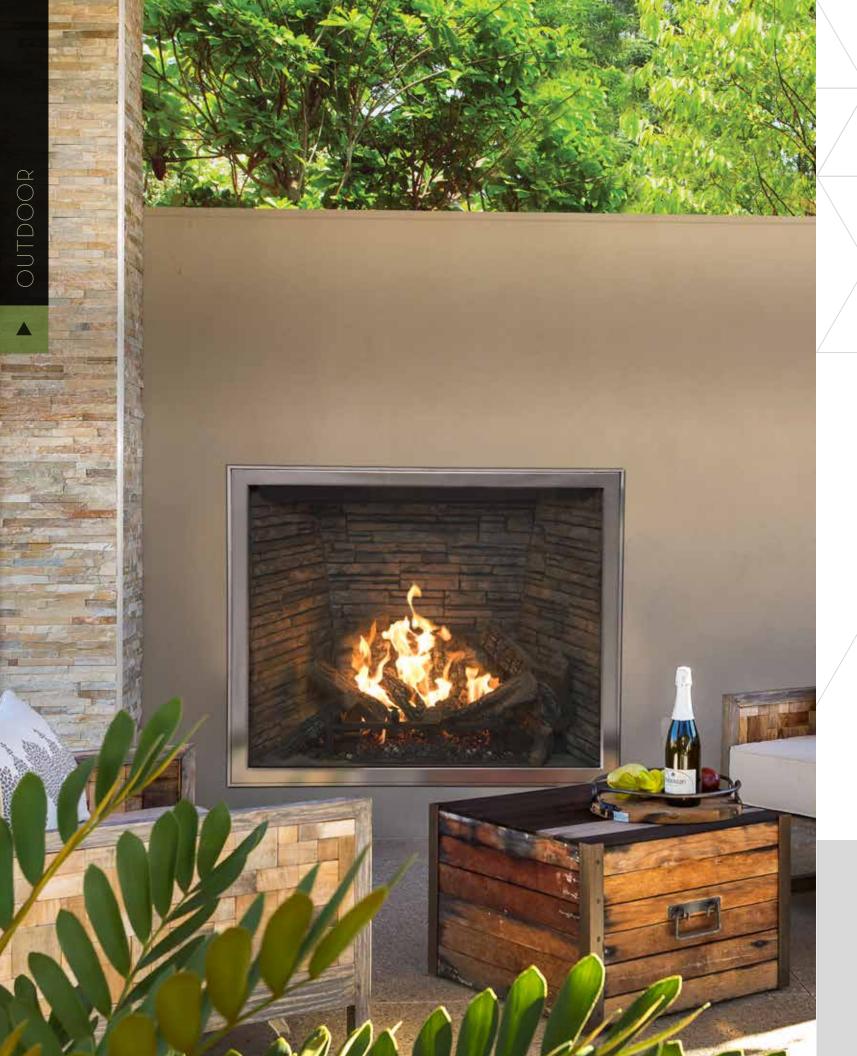

## TOWN & COUNTRY TC42 Outdoor

The TC42 outdoor fireplace creates a captivating focal point in your outdoor space. It's the perfect combination of elegant form and reliable function. The sealed firebox protects your luxury fireplace from the elements, while disappearing ceramic glass - encased in a stainless steel frame - prevents any disruption from wind and ensures a clean, clear view of the sizable flames. To withstand the challenges of the outdoor environment, Town & Country outdoor fireplaces make extensive use of 304 stainless steel, including all components exposed to the elements.