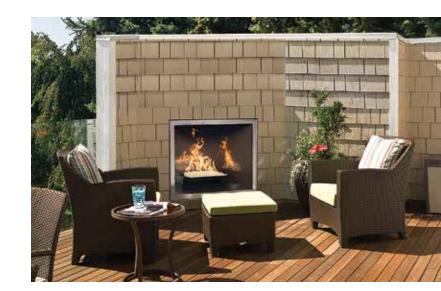

# TOWN & COUNTRY TC36 Outdoor

Expand your living space with Town & Country's TC36 Outdoor gas fireplace. Whether your home is contemporary or traditional, our interchangeable firebox panels and burner options offer endless stylish possibilities. Create the perfect combination to complement your outdoor space decor and complete your design vision. To withstand the challenges of the outdoor environment, Town & Country outdoor fireplaces make extensive use of 304 stainless steel, including all components exposed to the elements.