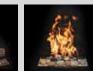

# TOWN & COUNTRY TC36 Outdoor

Expand your living space with Town & Country's TC36 Outdoor gas fireplace. Whether your home is contemporary or traditional, our interchangeable firebox panels and burner options offer endless stylish possibilities. Create the perfect combination to complement your outdoor space decor and complete your design vision. To withstand the challenges of the outdoor environment, Town & Country outdoor fireplaces make extensive use of 304 stainless steel, including all components exposed to the elements.