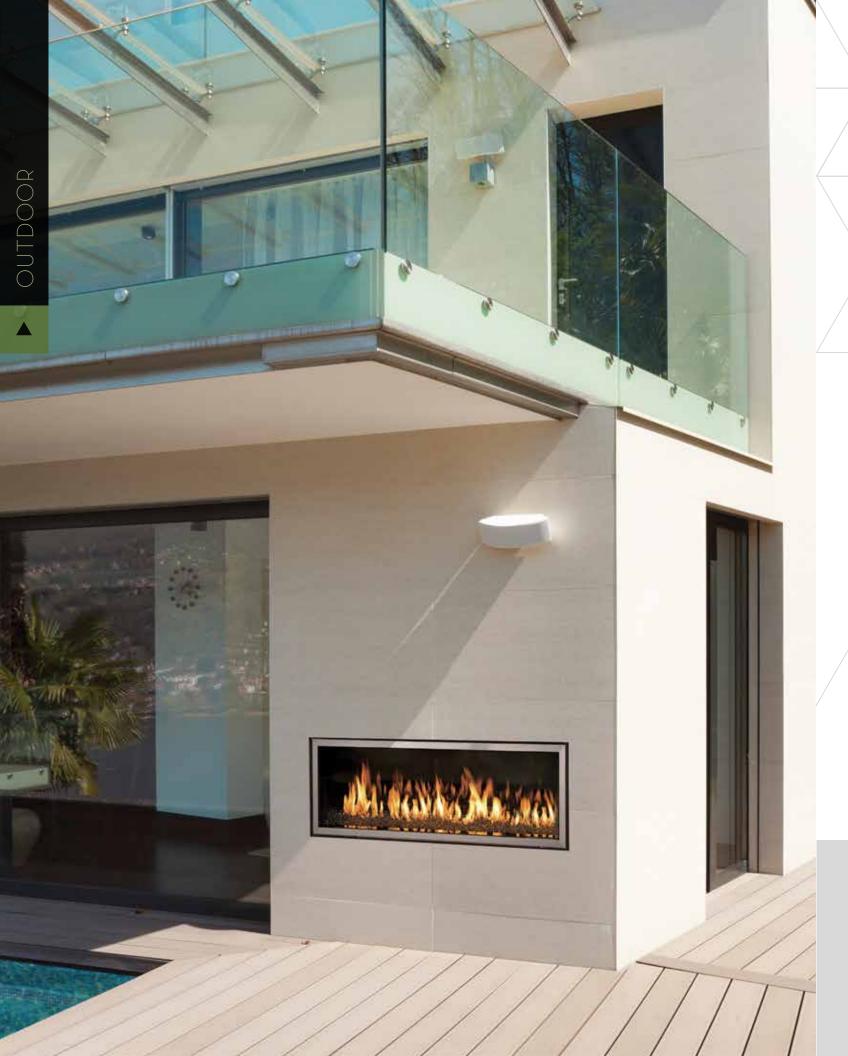

## TOWN & COUNTRY TC42 Outdoor

The TC42 outdoor fireplace creates a captivating focal point in your outdoor space. It's the perfect combination of elegant form and reliable function. The sealed firebox protects your luxury fireplace from the elements, while disappearing ceramic glass - encased in a stainless steel frame - prevents any disruption from wind and ensures a clean, clear view of the sizable flames. To withstand the challenges of the outdoor environment, Town & Country outdoor fireplaces make extensive use of 304 stainless steel, including all components exposed to the elements.