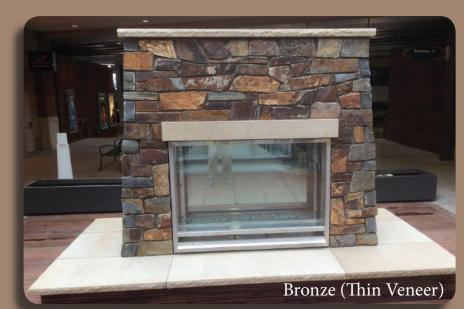

#### Additions and Remodels

Know that we not only provide FULL STONE for veneer, but we also have THIN SAWN stone. THIN VENEER stone will provide the same aesthetics as the full stone, but with less than half the weight of full stone. This will save time and money by not having to redesign from the ground up.