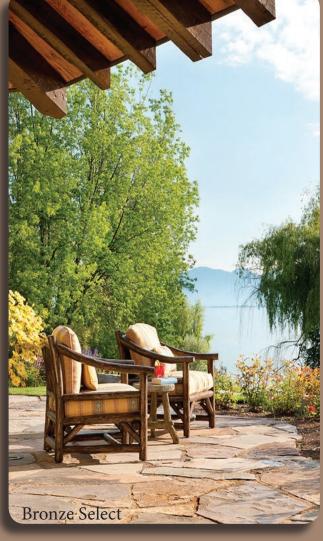

Add natural flow and movement while lending it to it's innate surroundings. Our multitude of colors and textures of flagstone will enhance the function and beauty of any architectual theme.

# Stunning Patios