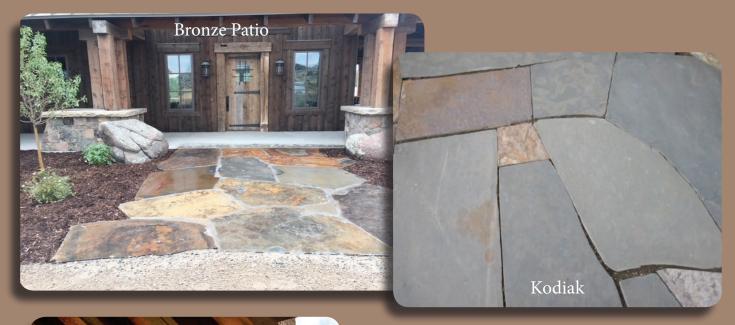

Add natural flow and movement while lending it to it's innate surroundings. Our multitude of colors and textures of flagstone will enhance the function and beauty of any architectual theme.

# Stunning Patios