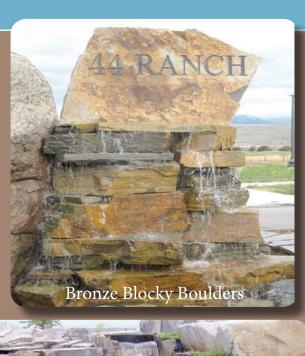

## Features

Built large or small, any water feature brings a calming presence to mind. Pick from a multitude of colors and shapes to build and blend with your property's natural surroundings. Make any stream, pond, fountain, waterfall, or water garden look as if you had actually built your home around it.

Elk Mountain & Blue Ridge Blend

Bassalt Column in Water Feature