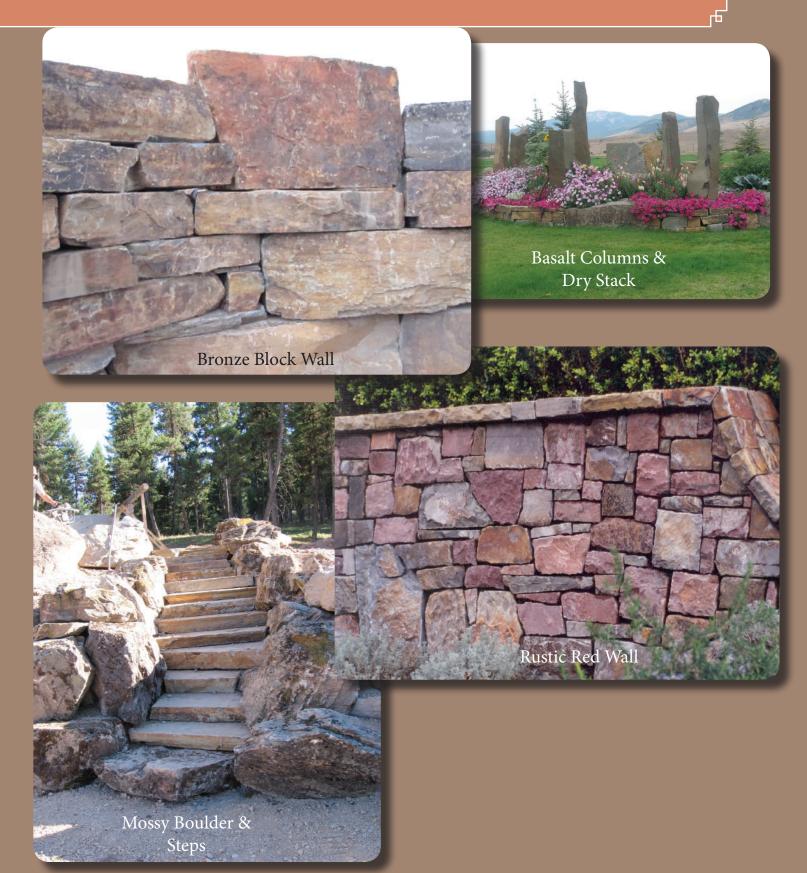

# Retaining Walls

Today's built environment can benefit from the many uses of stone. Create usable space, erosion control, and natural boundaries that can be designed and built with a multitude of natural stone products. Construct natural rock gardens, retaining walls to reclaim space an stabilize your landscape.