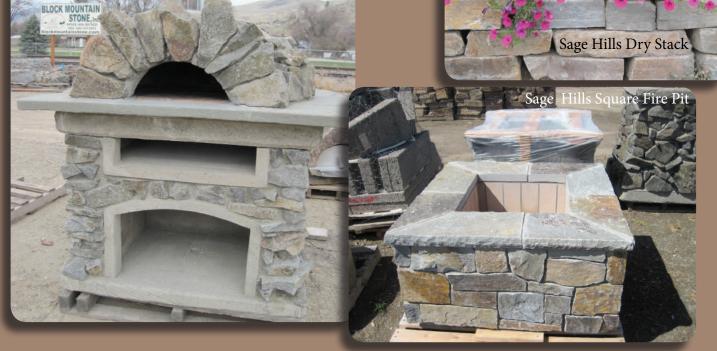

## Outdoor Living

Four-Way Fireplace

Phone: 406-826-4025 Fax: 406-826-4027 P.O. Box 216 203 West Lynch Plains, Montana 59859

Sage Hills Outdoor Fireplace

Bronze Patio &