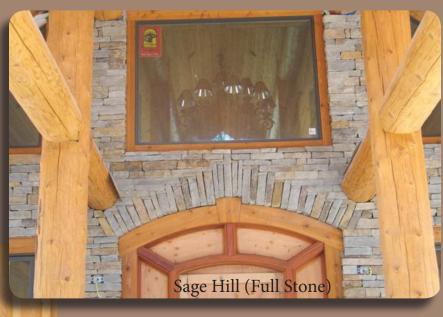

#### Additions and Remodels

Know that we not only provide FULL STONE for veneer, but we also have THIN SAWN stone. THIN VENEER stone will provide the same aesthetics as the full stone, but with less than half the weight of full stone. This will save time and money by not having to redesign from the ground up.