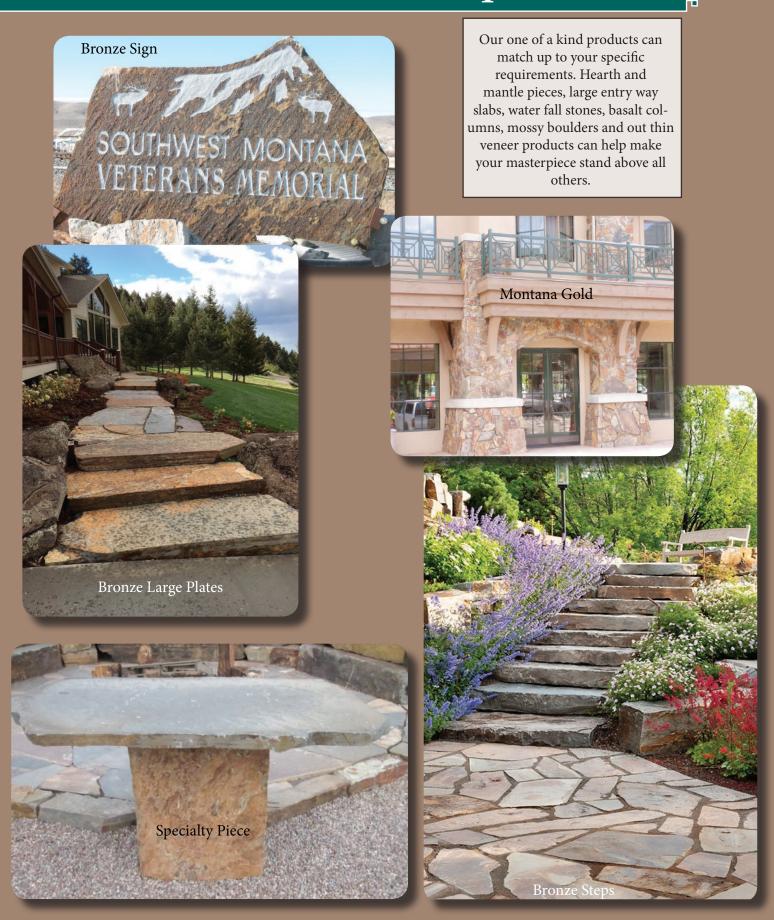

# Looking for something unique?

### A beautiful landscape

doesn't happen by chance.

Getting what you want out of your landscape takes time and planning. Finding the right stone and materials is done right here with Block Mountain Stone. Make your yard as unique as you are.