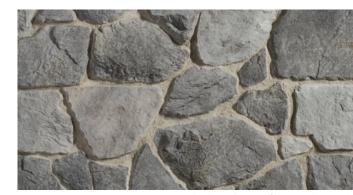

# CRAFT BROKEN RUBBLE

Timberwolf Craft Broken Rubble

| LATS: | 2.5"-13"<br>5.0"-20.25"<br>1.25" | High<br>Long<br>Avg. Thickness |
|-------|----------------------------------|--------------------------------|
|       |                                  |                                |

CORNERS: 3.5"-14.75" High 3.75"-11" Long Retur. 2.75"-6.0" Short Retur

Whalebone Craft Broken Rubble

**Brownsugar** Craft Broken Rubble

MIX AND MASH. BLEND IT. SHAPE IT. Create your own signature recipe. Creative Mines has the provisions to sate any discerning palette. We provide the ingredients. You provide the gusto. What you soon realize is how well we infuse nature's brilliance in all our profile colorways so that pairings are balanced and connected. Choose any of a number of colorways and profiles and mix virtually any concoction you can imagine. YOU'RE THE MIXOLOGIST.