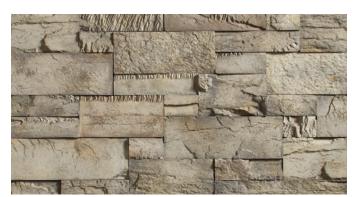

URBAN KINGS FLATS: 12"

CORNERS: 12"

URBAN RECTANGLE FLATS: 10"

CORNERS: 10"

**URBAN SQUARES** 

CORNERS: 12"

URBAN STRIP FLATS: 4.0"

CORNERS: 4.0"

1.125"

FLAMED RECTANGLE FLATS: 10"

CORNERS: 10"

High Long Return Short Return

1.125"

Sandollar Craft Urban Kings

Sandollar Craft Urban Rectangle

Sandollar Craft Urban Squares