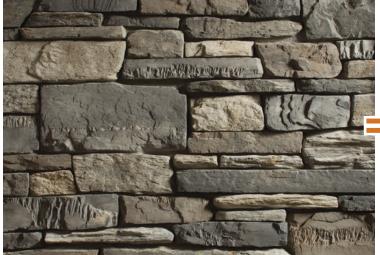

# **DOUBLE PROFILE / DOUBLE COLORWAY**

**Bison** Craft Orchard Limestone

4 Parts Greentea Craft Peak Ledge to 1 Part Bison Craft Orchard Limestone

**Bison** Craft Peak Ledge