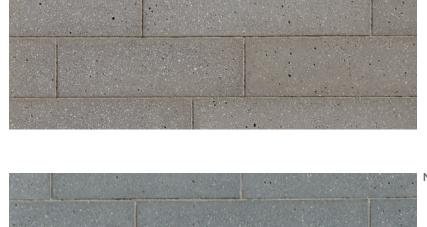

Color!

15

**Enlighten** Craft Inner Piece

5.625" High 13"-22" Long 1.0" Avg. Thickness CORNERS: 5.625" High
10"-12" Long Return
4.0"-6.0" Short Return

Karma Craft Inner Piece

Nirvana Craft Inner Piece

Healthy Kitchen