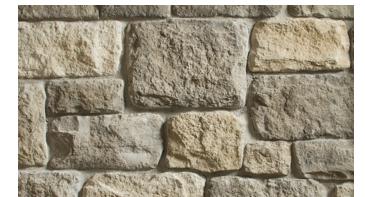

Bison Craft Foothill Rubble

Blacktruffle Craft Foothill Rubble

Coyote Craft Foothill Rubble

Fogbank Craft Foothill Rubble

CRAFT FOOTHILL RUBBLE

Greypearl Craft Foothill Rubble

Shadowplay Craft Foothill Rubble

Toasted Craft Foothill Rubble

Tortoiseshell Craft Foothill Rubble

**Greentea**Craft Foothill Rubble

| FLATS:   | 1.875"-13.25"<br>4.25"-16.25"<br>1.5" | High<br>Long<br>Avg. Thick       |
|----------|---------------------------------------|----------------------------------|
| CORNERS: | 2.5"- 15"<br>5.25"-12.5"<br>3.5"-6.5" | High<br>Long Retur<br>Short Retu |