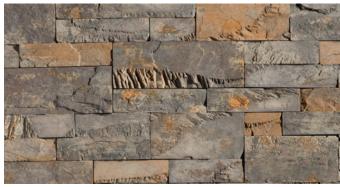

# CRAFT BROKEN RUBBLE

Timberwolf Craft Broken Rubble

| LATS: | 2.5"-13"<br>5.0"-20.25"<br>1.25" | High<br>Long<br>Avg. Thickness |
|-------|----------------------------------|--------------------------------|
|       |                                  |                                |

CORNERS: 3.5"-14.75" High 3.75"-11" Long Retur. 2.75"-6.0" Short Retur

Whalebone Craft Broken Rubble

**Brownsugar** Craft Broken Rubble

MIX AND MASH. BLEND IT. SHAPE IT. Create your own signature recipe. Creative Mines has the provisions to sate any discerning palette. We provide the ingredients. You provide the gusto. What you soon realize is how well we infuse nature's brilliance in all our profile colorways so that pairings are balanced and connected. Choose any of a number of colorways and profiles and mix virtually any concoction you can imagine. YOU'RE THE MIXOLOGIST.