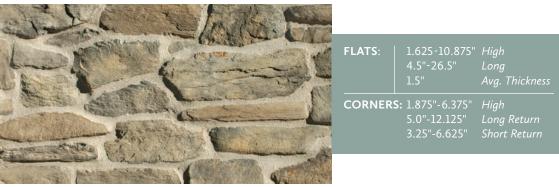

Toasted Craft Foothill Rubble

Tortoiseshell Craft Foothill Rubble

**Greentea**Craft Foothill Rubble

| FLATS:   | 1.875"-13.25"<br>4.25"-16.25"<br>1.5" | High<br>Long<br>Avg. Thick       |
|----------|---------------------------------------|----------------------------------|
| CORNERS: | 2.5"- 15"<br>5.25"-12.5"<br>3.5"-6.5" | High<br>Long Retur<br>Short Retu |