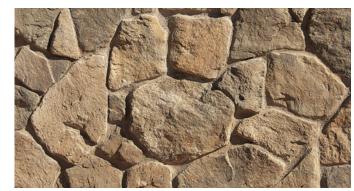

Bison Craft Foothill Rubble

Blacktruffle Craft Foothill Rubble

Coyote Craft Foothill Rubble

Fogbank Craft Foothill Rubble

CRAFT FOOTHILL RUBBLE

Greypearl Craft Foothill Rubble

Shadowplay Craft Foothill Rubble

Toasted Craft Foothill Rubble

Tortoiseshell Craft Foothill Rubble

**Greentea**Craft Foothill Rubble

| FLATS:   | 1.875"-13.25"<br>4.25"-16.25"<br>1.5" | High<br>Long<br>Avg. Thick       |
|----------|---------------------------------------|----------------------------------|
| CORNERS: | 2.5"- 15"<br>5.25"-12.5"<br>3.5"-6.5" | High<br>Long Retur<br>Short Retu |