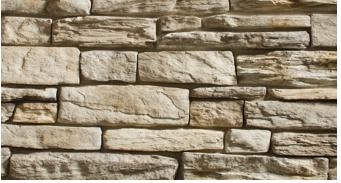

URBAN KINGS FLATS: 12"

CORNERS: 12"

URBAN RECTANGLE FLATS: 10"

CORNERS: 10"

**URBAN SQUARES** 

CORNERS: 12"

URBAN STRIP FLATS: 4.0"

CORNERS: 4.0"