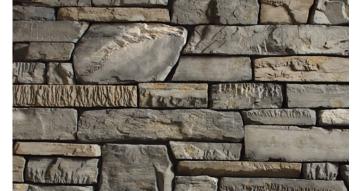

# CRAFT BROKEN RUBBLE

Timberwolf Craft Broken Rubble

| LATS: | 2.5"-13"<br>5.0"-20.25"<br>1.25" | High<br>Long<br>Avg. Thickness |
|-------|----------------------------------|--------------------------------|
|       |                                  |                                |

CORNERS: 3.5"-14.75" High 3.75"-11" Long Retur. 2.75"-6.0" Short Retur

Whalebone Craft Broken Rubble

**Brownsugar** Craft Broken Rubble

MIX AND MASH. BLEND IT. SHAPE IT. Create your own signature recipe. Creative Mines has the provisions to sate any discerning palette. We provide the ingredients. You provide the gusto. What you soon realize is how well we infuse nature's brilliance in all our profile colorways so that pairings are balanced and connected. Choose any of a number of colorways and profiles and mix virtually any concoction you can imagine. YOU'RE THE MIXOLOGIST.