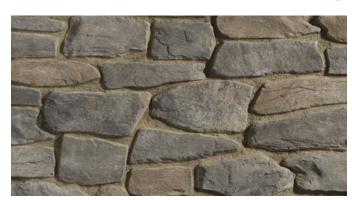

Bison Craft Foothill Rubble

Blacktruffle Craft Foothill Rubble

Coyote Craft Foothill Rubble

Fogbank Craft Foothill Rubble

CRAFT FOOTHILL RUBBLE

Greypearl Craft Foothill Rubble

Shadowplay Craft Foothill Rubble

Toasted Craft Foothill Rubble

Tortoiseshell Craft Foothill Rubble

**Greentea**Craft Foothill Rubble

| FLATS:   | 1.875"-13.25"<br>4.25"-16.25"<br>1.5" | High<br>Long<br>Avg. Thick       |
|----------|---------------------------------------|----------------------------------|
| CORNERS: | 2.5"- 15"<br>5.25"-12.5"<br>3.5"-6.5" | High<br>Long Retur<br>Short Retu |