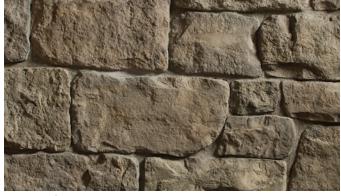

Bison Craft Foothill Rubble

Blacktruffle Craft Foothill Rubble

Coyote Craft Foothill Rubble

Fogbank Craft Foothill Rubble

CRAFT FOOTHILL RUBBLE

Greypearl Craft Foothill Rubble

Shadowplay Craft Foothill Rubble

Toasted Craft Foothill Rubble

Tortoiseshell Craft Foothill Rubble

**Greentea**Craft Foothill Rubble

| FLATS:   | 1.875"-13.25"<br>4.25"-16.25"<br>1.5" | High<br>Long<br>Avg. Thick       |
|----------|---------------------------------------|----------------------------------|
| CORNERS: | 2.5"- 15"<br>5.25"-12.5"<br>3.5"-6.5" | High<br>Long Retur<br>Short Retu |