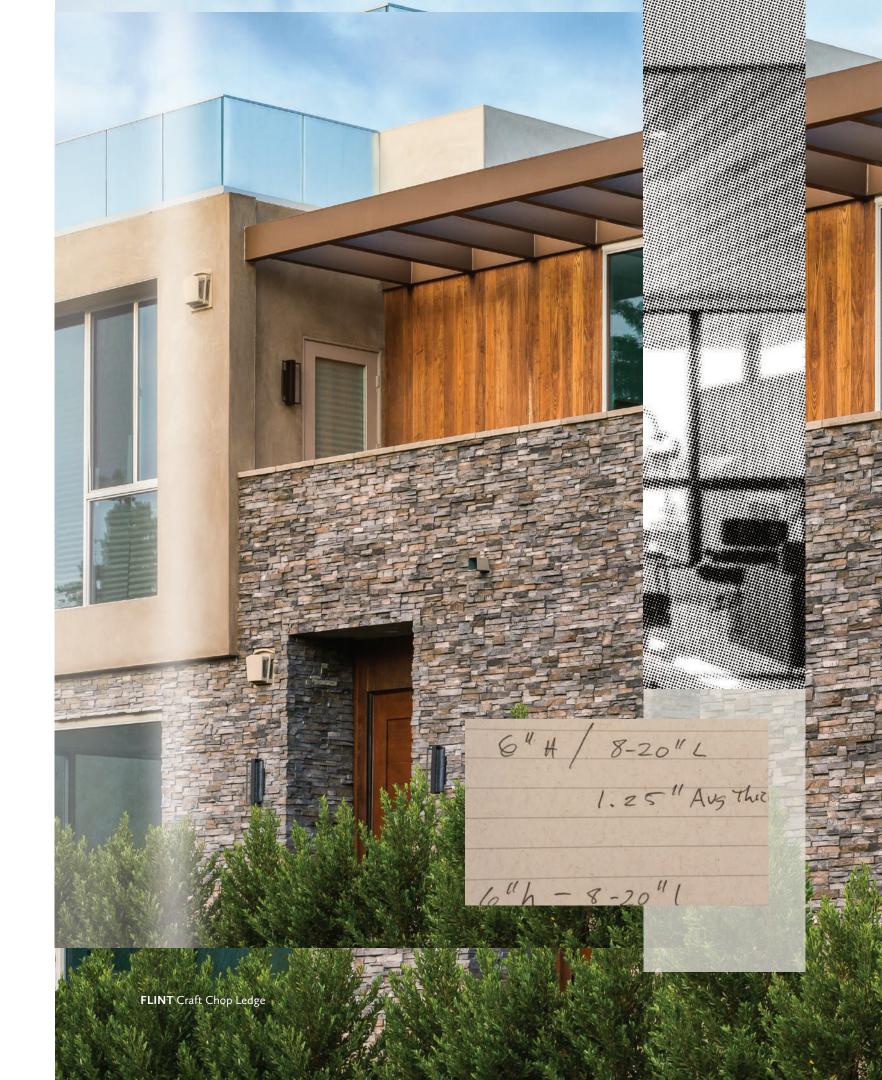

Timberwolf Craft Split Modular

Twine Craft Split Modular

Flint Craft Chop Ledge

Muddywaters Craft Chop Ledge

Seapearl Craft Chop Ledge

**Lighthouse** Craft Chop Ledge

| FLATS:   | 6.0"<br>8.0"-20"<br>1.125"     | High<br>Long<br>Avg. Thickness      |
|----------|--------------------------------|-------------------------------------|
| CORNERS: | 6.0"<br>7.625"-11.625"<br>3.5" | High<br>Long Return<br>Short Return |