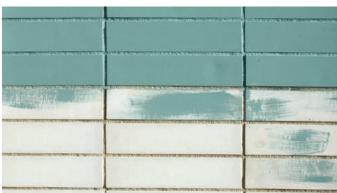

BREWERY PAINTGRADE BRICK FLATS: CORNERS:

Avg. Thickness

CORNERS:

High 2.5" Long Return 9.5" Short Return 3.0"

WAREHOUSE BRICK FLATS:

DID YOU KNOW

**Paintgrade** Brick & Block Ships Unpainted So You Can Choose Your **Favorite** 