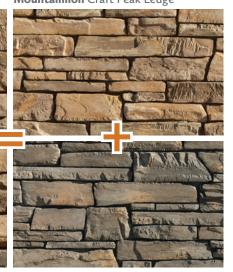

# Timberwolf Craft Peak Ledge

# SINGLE PROFILE / DOUBLE COLORWAY

Mountainlion Craft Peak Ledge