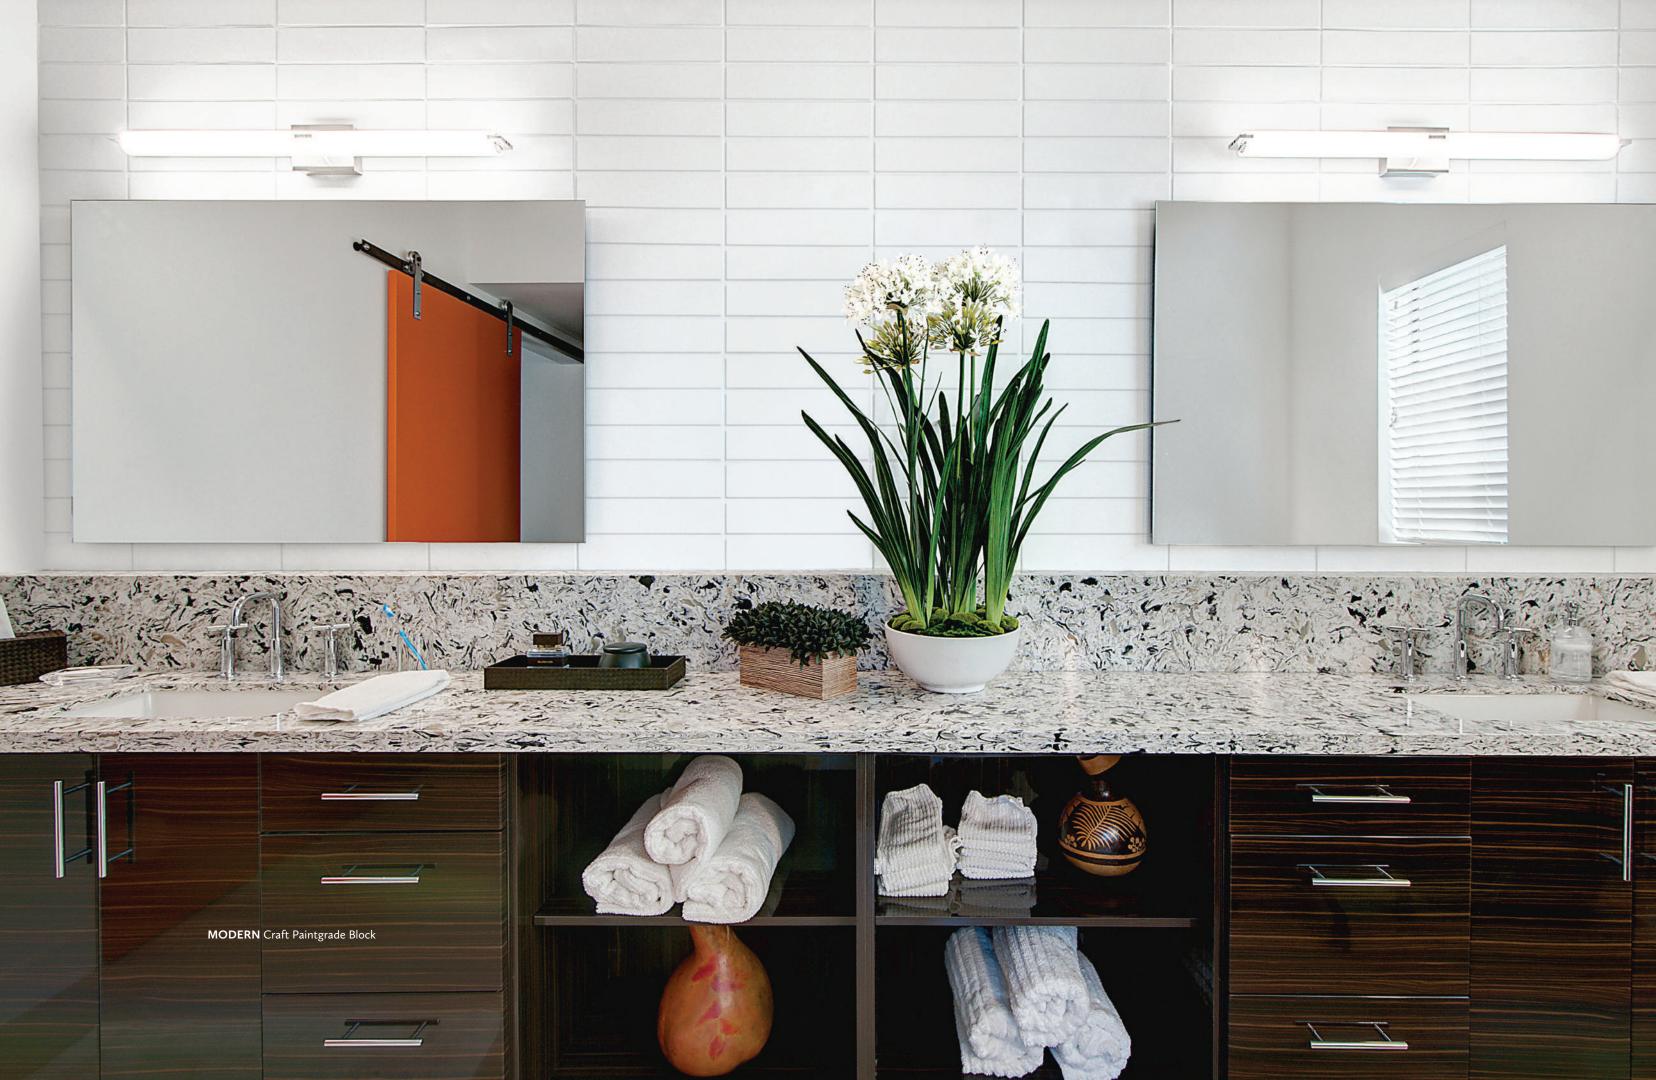

BREWERY PAINTGRADE BRICK FLATS: CORNERS:

Avg. Thickness

CORNERS:

High 2.5" Long Return 9.5" Short Return 3.0"

WAREHOUSE BRICK FLATS:

DID YOU KNOW

**Paintgrade** Brick & Block Ships Unpainted So You Can Choose Your **Favorite** 