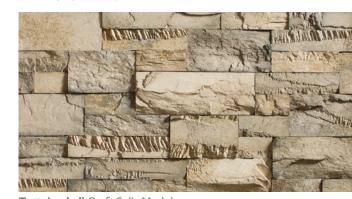

Bison Craft Foothill Rubble

Blacktruffle Craft Foothill Rubble

Coyote Craft Foothill Rubble

Fogbank Craft Foothill Rubble

CRAFT FOOTHILL RUBBLE

Greypearl Craft Foothill Rubble

Shadowplay Craft Foothill Rubble

Toasted Craft Foothill Rubble

Tortoiseshell Craft Foothill Rubble

**Greentea**Craft Foothill Rubble

| FLATS:   | 1.875"-13.25"<br>4.25"-16.25"<br>1.5" | High<br>Long<br>Avg. Thick       |
|----------|---------------------------------------|----------------------------------|
| CORNERS: | 2.5"- 15"<br>5.25"-12.5"<br>3.5"-6.5" | High<br>Long Retur<br>Short Retu |