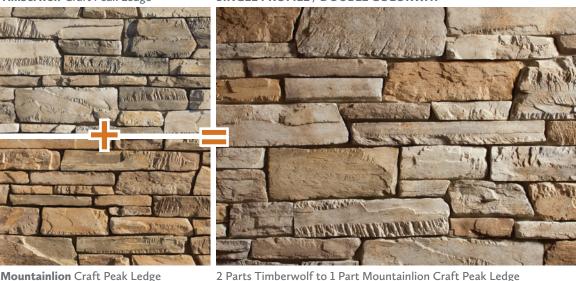

# Timberwolf Craft Peak Ledge

# SINGLE PROFILE / DOUBLE COLORWAY

Mountainlion Craft Peak Ledge

# Tortoiseshell Craft Peak Ledge

2 Parts Tortoiseshell to 1 Part Timberwolf Craft Peak Ledge

Timberwolf Craft Peak Ledge