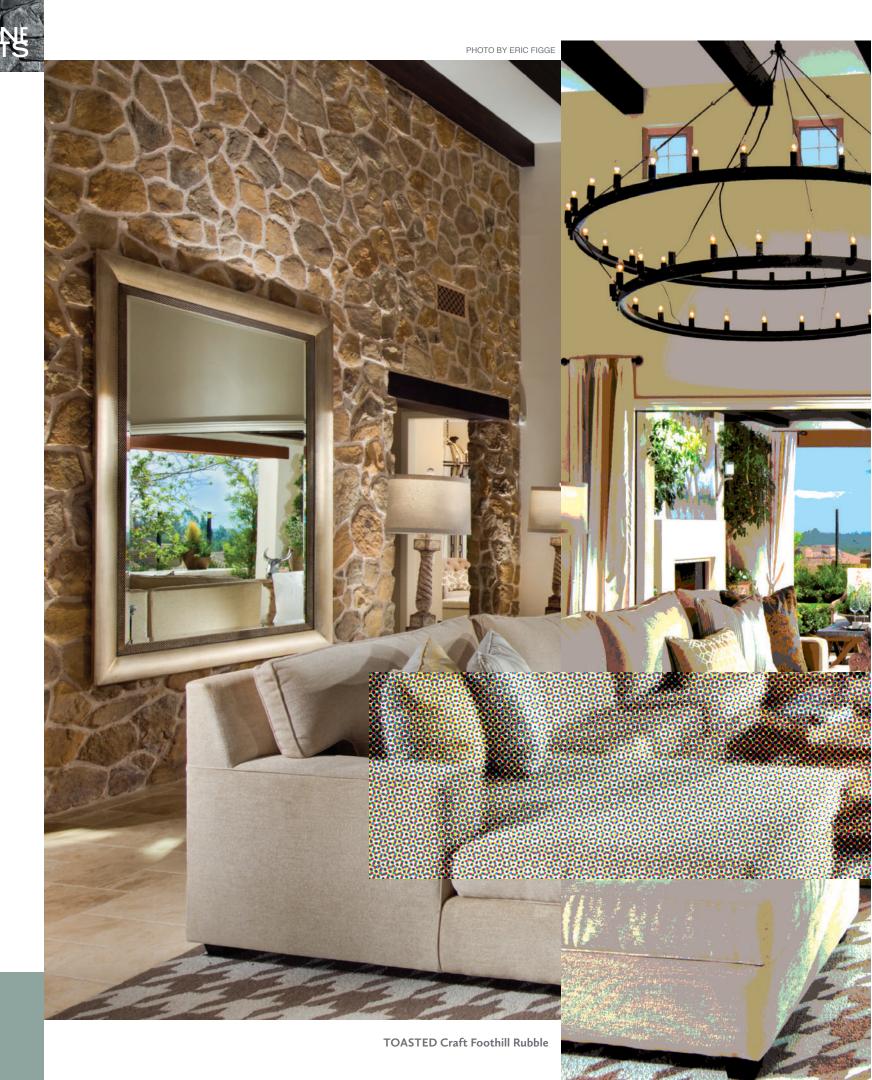

Bison Craft Foothill Rubble

Blacktruffle Craft Foothill Rubble

Coyote Craft Foothill Rubble

Fogbank Craft Foothill Rubble

CRAFT FOOTHILL RUBBLE

Greypearl Craft Foothill Rubble

Shadowplay Craft Foothill Rubble

Toasted Craft Foothill Rubble

Tortoiseshell Craft Foothill Rubble

**Greentea**Craft Foothill Rubble

| FLATS:   | 1.875"-13.25"<br>4.25"-16.25"<br>1.5" | High<br>Long<br>Avg. Thick       |
|----------|---------------------------------------|----------------------------------|
| CORNERS: | 2.5"- 15"<br>5.25"-12.5"<br>3.5"-6.5" | High<br>Long Retur<br>Short Retu |