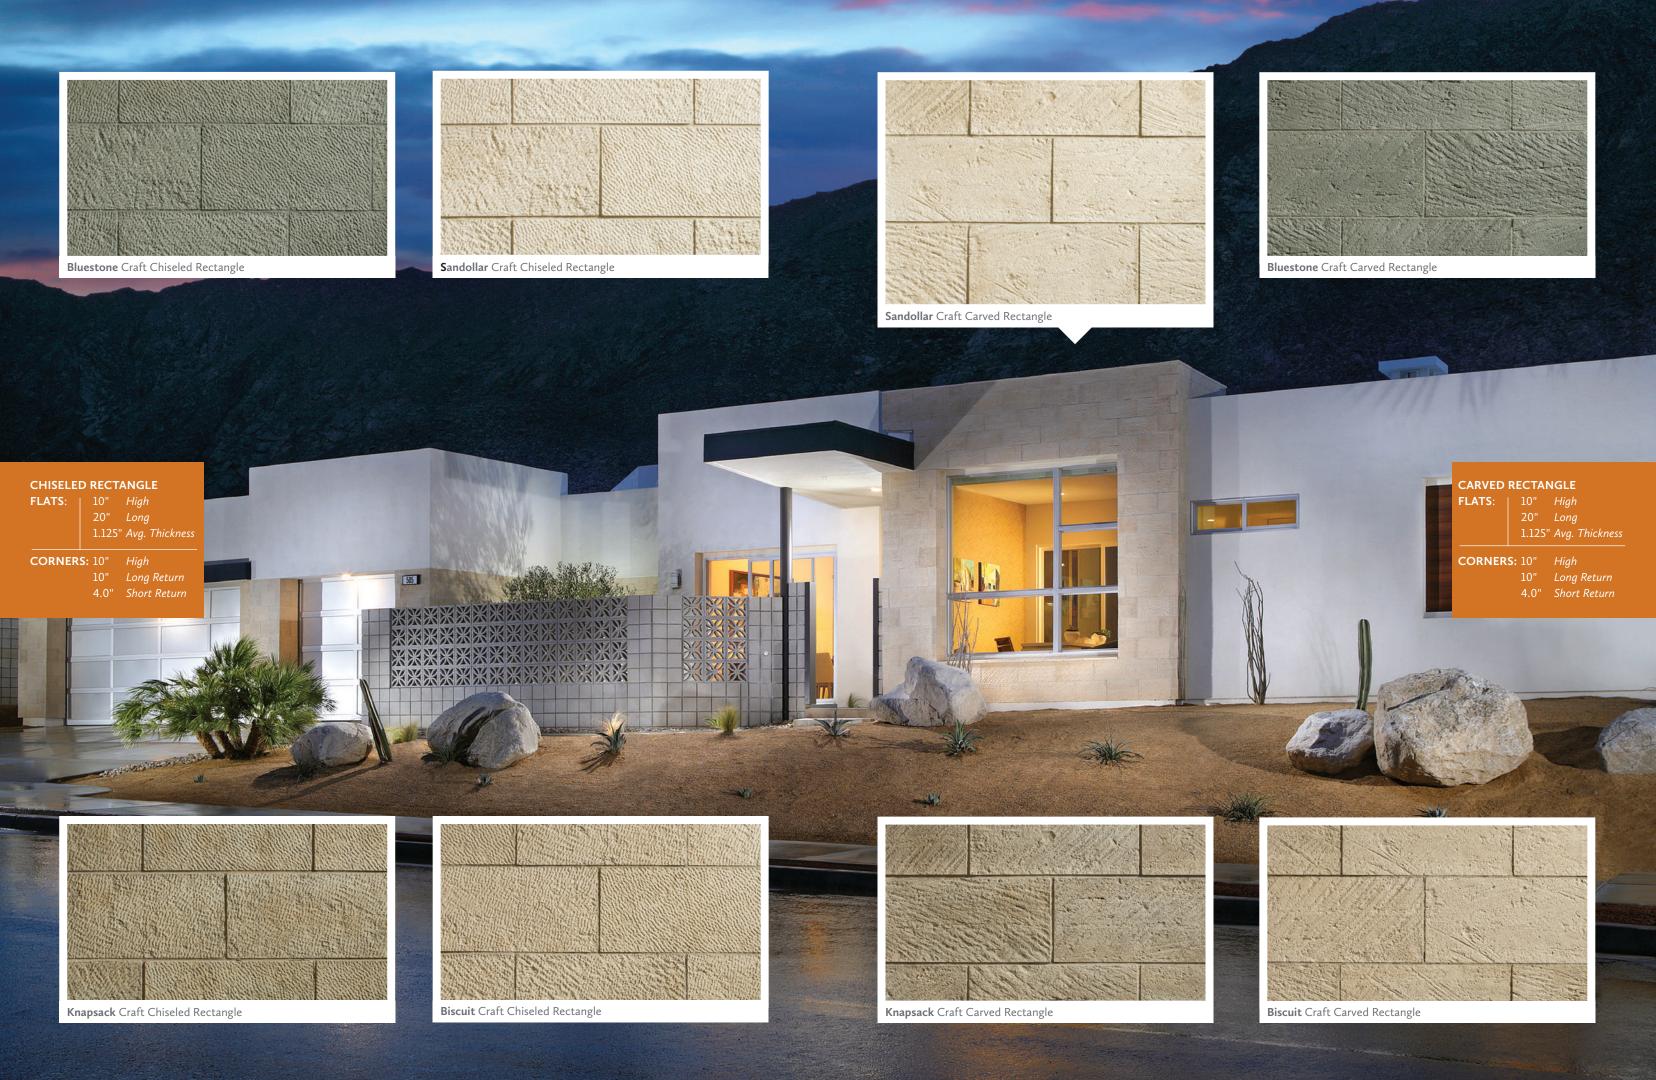

URBAN KINGS FLATS: 12"

CORNERS: 12"

URBAN RECTANGLE FLATS: 10"

CORNERS: 10"

**URBAN SQUARES** 

CORNERS: 12"

URBAN STRIP FLATS: 4.0"

CORNERS: 4.0"

1.125"

FLAMED RECTANGLE FLATS: 10"

CORNERS: 10"

High Long Return Short Return

1.125"

Sandollar Craft Urban Kings

Sandollar Craft Urban Rectangle

Sandollar Craft Urban Squares

Sandollar Craft Urban Strip

Winterfall Craft Urban Kings

Winterfall Craft Urban Rectangle

Winterfall Craft Urban Squares

Winterfall Craft Urban Strip

Bisque Craft Flamed Rectangle

Bluestone Craft Flamed Rectangle