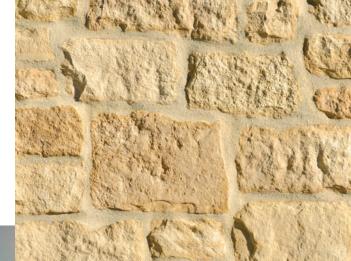

Bison Craft Foothill Rubble

Blacktruffle Craft Foothill Rubble

Coyote Craft Foothill Rubble

Fogbank Craft Foothill Rubble

CRAFT FOOTHILL RUBBLE

Greypearl Craft Foothill Rubble

Shadowplay Craft Foothill Rubble

Toasted Craft Foothill Rubble

Tortoiseshell Craft Foothill Rubble

**Greentea**Craft Foothill Rubble

| FLATS:   | 1.875"-13.25"<br>4.25"-16.25"<br>1.5" | High<br>Long<br>Avg. Thick       |
|----------|---------------------------------------|----------------------------------|
| CORNERS: | 2.5"- 15"<br>5.25"-12.5"<br>3.5"-6.5" | High<br>Long Retur<br>Short Retu |