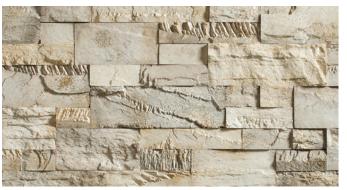

Mist Craft Flamed Rectangle

Bison Craft Split Modular

Fogbank Craft Split Modular

DIFFERENT STONE HEIGHTS CREATE DISTINCT LOOKS.

Craft Split Modular is designed to maximize modularity and installation ease with 2.5" and 5" pieces boxed separately. Order in any combination you desire.

FAR LEFT: 2.5" height
LEFT: 5.0" height
ALL OTHER: 50/50 blend of sizes

Greentea Craft Split Modular

Lunar Craft Split Modular

Greypearl Craft Split Modular

Willia Maria Thomas

Blacktruffle Craft Split Modular