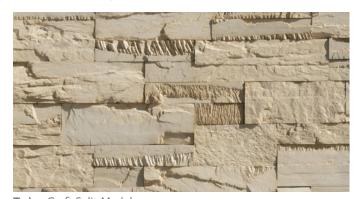

Mist Craft Flamed Rectangle

Bison Craft Split Modular

Fogbank Craft Split Modular

DIFFERENT STONE HEIGHTS CREATE DISTINCT LOOKS.

Craft Split Modular is designed to maximize modularity and installation ease with 2.5" and 5" pieces boxed separately. Order in any combination you desire.

FAR LEFT: 2.5" height
LEFT: 5.0" height
ALL OTHER: 50/50 blend of sizes

Greentea Craft Split Modular

Lunar Craft Split Modular

Greypearl Craft Split Modular

Willia Maria Thomas

Blacktruffle Craft Split Modular