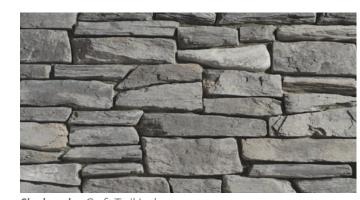

Shadowplay Craft Peak Ledge

Blacktruffle Craft Trail Ledge

Greentea Craft Trail Ledge

Greypearl Craft Trail Ledge

Shadowplay Craft Trail Ledge

Bison Craft Trail Ledge

Fogbank Craft Trail Ledge

Mountainlion Craft Trail Ledge

Timberwolf Craft Trail Ledge

Tortoiseshell Craft Trail Ledge

| FLATS:  | 1.125"-5.5"<br>4.625"-20.875"<br>1.4375"        | High<br>Long<br>Avg. Thickness      |
|---------|-------------------------------------------------|-------------------------------------|
| CORNERS | 5: 1.125"-4.25"<br>4.75"-11.75"<br>3.125"-5.75" | High<br>Long Return<br>Short Return |