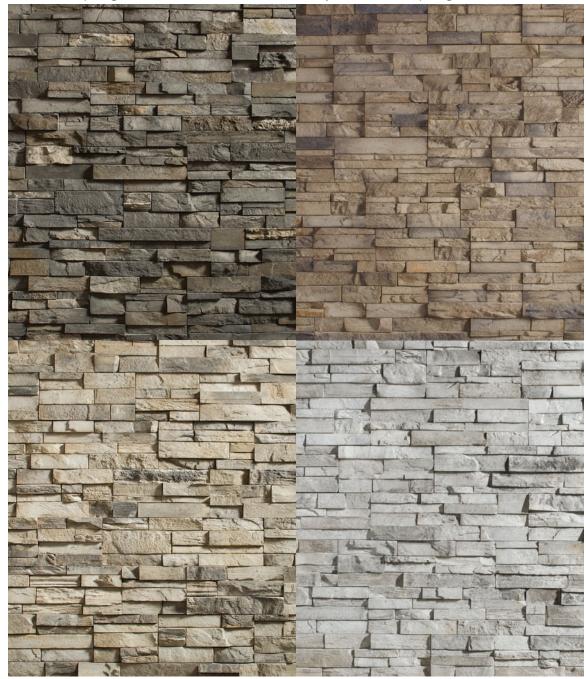

ular





DIFFERENT STONE HEIGHTS CREATE DISTINCT LOOKS.

Craft Split Modular is designed to maximize modularity and installation ease with 2.5" and 5" pieces boxed separately. Order in any combination you desire.

FAR LEFT: 2.5" height
LEFT: 5.0" height
ALL OTHER: 50/50 blend of sizes



Greentea Craft Split Modular



Lunar Craft Split Modular



Greypearl Craft Split Modular

Willia Maria Thomas

Blacktruffle Craft Split Modular

Friarcloth Craft Split Modular



Mountainlion Craft Split Modular



Nirvana Craft Split Modular



Shadowplay Craft Split Modular



Tortoiseshell Craft Split Modular



Powder Craft Split Modular



Rustbelt Craft Split Modular



Timberwolf Craft Split Modular



Twine Craft Split Modular















Flint Craft Chop Ledge

Muddywaters Craft Chop Ledge



Seapearl Craft Chop Ledge

**Lighthouse** Craft Chop Ledge

| FLATS:   | 6.0"<br>8.0"-20"<br>1.125"     | High<br>Long<br>Avg. Thickness      |
|----------|--------------------------------|-------------------------------------|
| CORNERS: | 6.0"<br>7.625"-11.625"<br>3.5" | High<br>Long Return<br>Short Return |









Bison Craft Orchard Limestone





Greypearl Craft Orchard Limestone



Alpaca Craft Orchard Limestone





**Greentea** Craft Orchard Limestone



Timberwolf Craft Orchard Limestone





Blacktruffle Craft Orchard Limestone



Tortoiseshell Craft Orchard Limestone





Bison Craft Peak Ledge



Fogbank Craft Peak Ledge

32



**Mountainlion** Craft Peak Ledge



**Timberwolf** Craft Peak Ledge





Blacktruffle Craft Peak Ledge



**Greentea** Craft Peak Ledge



Greypear