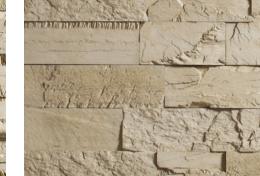

URBAN KINGS FLATS: 12"

CORNERS: 12"

URBAN RECTANGLE FLATS: 10"

CORNERS: 10"

**URBAN SQUARES** 

CORNERS: 12"

URBAN STRIP FLATS: 4.0"

CORNERS: 4.0"

1.125"

FLAMED RECTANGLE FLATS: 10"

CORNERS: 10"

High Long Return Short Return

1.125"

Sandollar Craft Urban Kings

Sandollar Craft Urban Rectangle

Sandollar Craft Urban Squares