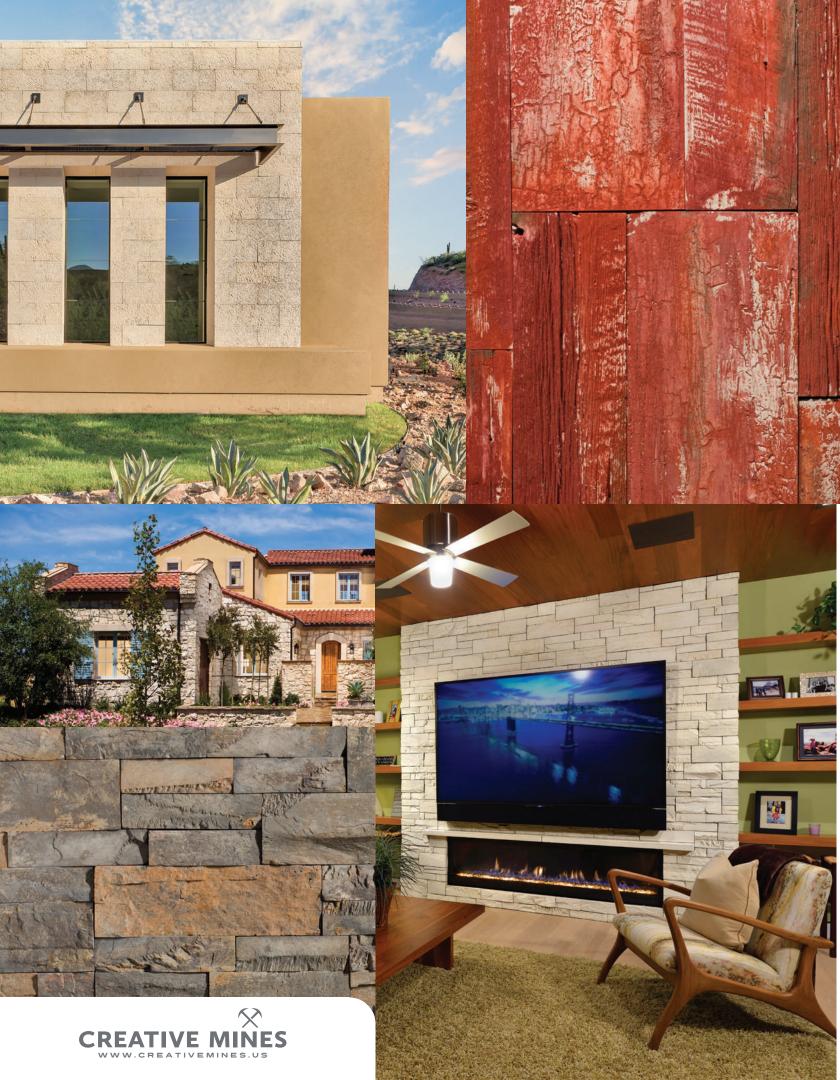

# CRAFT WEATHERED PLANK™

**Barrelstave** Craft Weathered Plank™

**Milkpaint** Craft Weathered Plank™

FLATS: | 3 SIZES High | 2.5" 5.0" 7.5" Long | 18"-22" 20"-24" 20"-30" Avg. | 1.0"

CORNERS: None

**Redbarn** Craft Weathered Plank™

**Greenfield** Craft Weathered Plank™

**Blueskye** Craft Weathered Plank™

**Ghosted** Craft Cannery Brick

Mink Craft Warehouse Brick

**Brewery** Craft Paintgrade Brick™

**Modern** Craft Paintgrade Brick™

Peppered Craft Cannery Brick

Bison Craft Foothill Rubble

Blacktruffle Craft Foothill Rubble

Coyote Craft Foothill Rubble

Fogbank Craft Foothill Rubble

CRAFT FOOTHILL RUBBLE

Greypearl Craft Foothill Rubble

Shadowplay Craft Foothill Rubble

# CRAFT FARMHOUSE LEDGE

**Bison** Craft Farmhouse Ledge

**Toasted** Craft Farmhouse Ledge

Blacktruffle Craft Farmhouse Ledge

Coyote Craft Farmhouse Ledge

Fogbank Craft Farmhouse Ledge

Greentea Craft Farmhouse Ledge