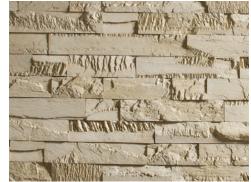

URBAN KINGS FLATS: 12"

CORNERS: 12"

URBAN RECTANGLE FLATS: 10"

CORNERS: 10"

**URBAN SQUARES** 

CORNERS: 12"

URBAN STRIP FLATS: 4.0"

CORNERS: 4.0"

1.125"

FLAMED RECTANGLE FLATS: 10"

CORNERS: 10"

High Long Return Short Return

1.125"

Sandollar Craft Urban Kings

Sandollar Craft Urban Rectangle

Sandollar Craft Urban Squares