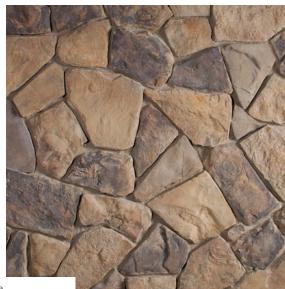

Bison Craft Foothill Rubble

Blacktruffle Craft Foothill Rubble

Coyote Craft Foothill Rubble

Fogbank Craft Foothill Rubble

CRAFT FOOTHILL RUBBLE

Greypearl Craft Foothill Rubble

Shadowplay Craft Foothill Rubble

Toasted Craft Foothill Rubble

Tortoiseshell Craft Foothill Rubble

**Greentea**Craft Foothill Rubble

| FLATS:   | 1.875"-13.25"<br>4.25"-16.25"<br>1.5" | High<br>Long<br>Avg. Thick       |
|----------|---------------------------------------|----------------------------------|
| CORNERS: | 2.5"- 15"<br>5.25"-12.5"<br>3.5"-6.5" | High<br>Long Retur<br>Short Retu |