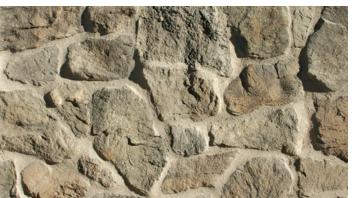

Bison Craft Foothill Rubble

Blacktruffle Craft Foothill Rubble

Coyote Craft Foothill Rubble

Fogbank Craft Foothill Rubble

CRAFT FOOTHILL RUBBLE

Greypearl Craft Foothill Rubble

Shadowplay Craft Foothill Rubble

Toasted Craft Foothill Rubble

Tortoiseshell Craft Foothill Rubble

**Greentea**Craft Foothill Rubble

| FLATS:   | 1.875"-13.25"<br>4.25"-16.25"<br>1.5" | High<br>Long<br>Avg. Thick       |
|----------|---------------------------------------|----------------------------------|
| CORNERS: | 2.5"- 15"<br>5.25"-12.5"<br>3.5"-6.5" | High<br>Long Retur<br>Short Retu |