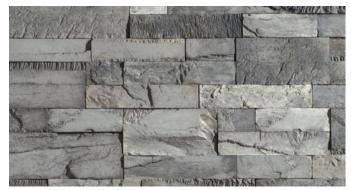

Mist Craft Flamed Rectangle

Bison Craft Split Modular

Fogbank Craft Split Modular

DIFFERENT STONE HEIGHTS CREATE DISTINCT LOOKS.

Craft Split Modular is designed to maximize modularity and installation ease with 2.5" and 5" pieces boxed separately. Order in any combination you desire.

FAR LEFT: 2.5" height
LEFT: 5.0" height
ALL OTHER: 50/50 blend of sizes

Greentea Craft Split Modular

Lunar Craft Split Modular

Greypearl Craft Split Modular

Willia Maria Thomas

Blacktruffle Craft Split Modular

Friarcloth Craft Split Modular

Mountainlion Craft Split Modular

Nirvana Craft Split Modular

Shadowplay Craft Split Modular

Tortoiseshell Craft Split Modular

Powder Craft Split Modular

Rustbelt Craft Split Modular