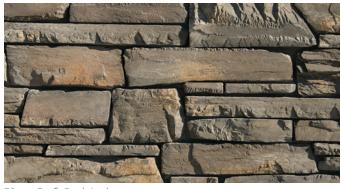

# CRAFT BROKEN RUBBLE

Timberwolf Craft Broken Rubble

| LATS: | 2.5"-13"<br>5.0"-20.25"<br>1.25" | High<br>Long<br>Avg. Thickness |
|-------|----------------------------------|--------------------------------|
|       |                                  |                                |

CORNERS: 3.5"-14.75" High 3.75"-11" Long Retur. 2.75"-6.0" Short Retur

Whalebone Craft Broken Rubble

**Brownsugar** Craft Broken Rubble

MIX AND MASH. BLEND IT. SHAPE IT. Create your own signature recipe. Creative Mines has the provisions to sate any discerning palette. We provide the ingredients. You provide the gusto. What you soon realize is how well we infuse nature's brilliance in all our profile colorways so that pairings are balanced and connected. Choose any of a number of colorways and profiles and mix virtually any concoction you can imagine. YOU'RE THE MIXOLOGIST.