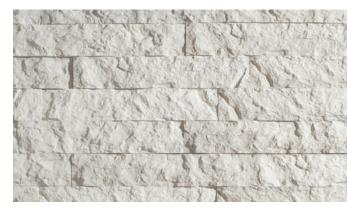

URBAN KINGS FLATS: 12"

CORNERS: 12"

URBAN RECTANGLE FLATS: 10"

CORNERS: 10"

**URBAN SQUARES** 

CORNERS: 12"

URBAN STRIP FLATS: 4.0"

CORNERS: 4.0"

1.125"

FLAMED RECTANGLE FLATS: 10"

CORNERS: 10"

High Long Return Short Return

1.125"

Sandollar Craft Urban Kings

Sandollar Craft Urban Rectangle

Sandollar Craft Urban Squares