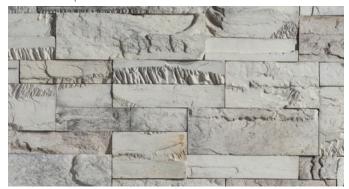

URBAN KINGS FLATS: 12"

CORNERS: 12"

URBAN RECTANGLE FLATS: 10"

CORNERS: 10"

**URBAN SQUARES** 

CORNERS: 12"

URBAN STRIP FLATS: 4.0"

CORNERS: 4.0"

1.125"

FLAMED RECTANGLE FLATS: 10"

CORNERS: 10"

High Long Return Short Return

1.125"

Sandollar Craft Urban Kings

Sandollar Craft Urban Rectangle

Sandollar Craft Urban Squares