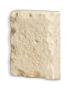

Bison Craft Foothill Rubble

Blacktruffle Craft Foothill Rubble

Coyote Craft Foothill Rubble

Fogbank Craft Foothill Rubble

CRAFT FOOTHILL RUBBLE

Greypearl Craft Foothill Rubble

Shadowplay Craft Foothill Rubble

Toasted Craft Foothill Rubble

Tortoiseshell Craft Foothill Rubble

**Greentea**Craft Foothill Rubble

| FLATS:   | 1.875"-13.25"<br>4.25"-16.25"<br>1.5" | High<br>Long<br>Avg. Thick       |
|----------|---------------------------------------|----------------------------------|
| CORNERS: | 2.5"- 15"<br>5.25"-12.5"<br>3.5"-6.5" | High<br>Long Retur<br>Short Retu |