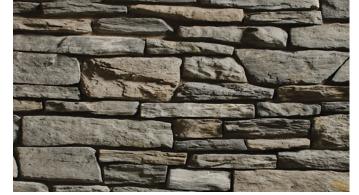

Bison Craft Foothill Rubble

Blacktruffle Craft Foothill Rubble

Coyote Craft Foothill Rubble

Fogbank Craft Foothill Rubble

CRAFT FOOTHILL RUBBLE

Greypearl Craft Foothill Rubble

Shadowplay Craft Foothill Rubble

Toasted Craft Foothill Rubble

Tortoiseshell Craft Foothill Rubble

**Greentea**Craft Foothill Rubble

| FLATS:   | 1.875"-13.25"<br>4.25"-16.25"<br>1.5" | High<br>Long<br>Avg. Thick       |
|----------|---------------------------------------|----------------------------------|
| CORNERS: | 2.5"- 15"<br>5.25"-12.5"<br>3.5"-6.5" | High<br>Long Retur<br>Short Retu |