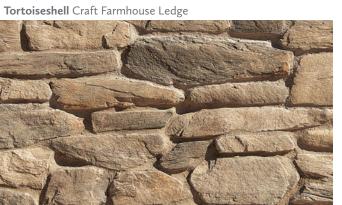

Timberwolf Craft Trail Ledge

Tortoiseshell Craft Trail Ledge

| FLATS:  | 1.125"-5.5"<br>4.625"-20.875"<br>1.4375"        | High<br>Long<br>Avg. Thickness      |
|---------|-------------------------------------------------|-------------------------------------|
| CORNERS | 5: 1.125"-4.25"<br>4.75"-11.75"<br>3.125"-5.75" | High<br>Long Return<br>Short Return |

Toasted Craft Foothill Rubble

Tortoiseshell Craft Foothill Rubble

**Greentea**Craft Foothill Rubble

| FLATS:   | 1.875"-13.25"<br>4.25"-16.25"<br>1.5" | High<br>Long<br>Avg. Thick       |
|----------|---------------------------------------|----------------------------------|
| CORNERS: | 2.5"- 15"<br>5.25"-12.5"<br>3.5"-6.5" | High<br>Long Retur<br>Short Retu |