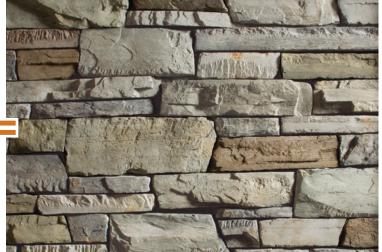

CORNERS: 3.5"-14.75" High 3.75"-11" Long Retur. 2.75"-6.0" Short Retur

Whalebone Craft Broken Rubble

**Brownsugar** Craft Broken Rubble

MIX AND MASH. BLEND IT. SHAPE IT. Create your own signature recipe. Creative Mines has the provisions to sate any discerning palette. We provide the ingredients. You provide the gusto. What you soon realize is how well we infuse nature's brilliance in all our profile colorways so that pairings are balanced and connected. Choose any of a number of colorways and profiles and mix virtually any concoction you can imagine. YOU'RE THE MIXOLOGIST.