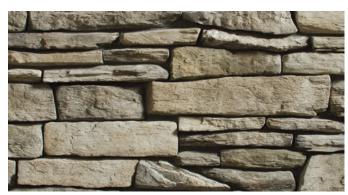

# CRAFT BROKEN RUBBLE

Timberwolf Craft Broken Rubble

| LATS: | 2.5"-13"<br>5.0"-20.25"<br>1.25" | High<br>Long<br>Avg. Thickness |
|-------|----------------------------------|--------------------------------|
|       |                                  |                                |

CORNERS: 3.5"-14.75" High 3.75"-11" Long Retur. 2.75"-6.0" Short Retur

Whalebone Craft Broken Rubble

**Brownsugar** Craft Broken Rubble

MIX AND MASH. BLEND IT. SHAPE IT. Create your own signature recipe. Creative Mines has the provisions to sate any discerning palette. We provide the ingredients. You provide the gusto. What you soon realize is how well we infuse nature's brilliance in all our profile colorways so that pairings are balanced and connected. Choose any of a number of colorways and profiles and mix virtually any concoction you can imagine. YOU'RE THE MIXOLOGIST.