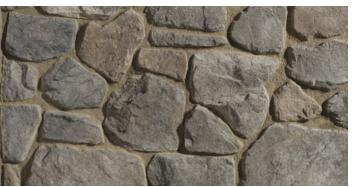

# CRAFT BROKEN RUBBLE

Timberwolf Craft Broken Rubble

| LATS: | 2.5"-13"<br>5.0"-20.25"<br>1.25" | High<br>Long<br>Avg. Thickness |
|-------|----------------------------------|--------------------------------|
|       |                                  |                                |

CORNERS: 3.5"-14.75" High 3.75"-11" Long Retur. 2.75"-6.0" Short Retur

Whalebone Craft Broken Rubble

**Brownsugar** Craft Broken Rubble

MIX AND MASH. BLEND IT. SHAPE IT. Create your own signature recipe. Creative Mines has the provisions to sate any discerning palette. We provide the ingredients. You provide the gusto. What you soon realize is how well we infuse nature's brilliance in all our profile colorways so that pairings are balanced and connected. Choose any of a number of colorways and profiles and mix virtually any concoction you can imagine. YOU'RE THE MIXOLOGIST.