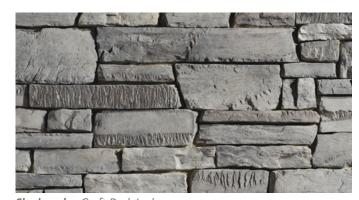

Bison Craft Peak Ledge

Fogbank Craft Peak Ledge

32

**Mountainlion** Craft Peak Ledge

**Timberwolf** Craft Peak Ledge

Blacktruffle Craft Peak Ledge

**Greentea** Craft Peak Ledge

Greypearl Craft Peak Ledge

Shadowplay Craft Peak Ledge

Blacktruffle Craft Trail Ledge

Greentea Craft Trail Ledge

Greypearl Craft Trail Ledge

Shadowplay Craft Trail Ledge

Bison Craft Trail Ledge

Fogbank Craft Trail Ledge

Mountainlion Craft Trail Ledge

Timberwolf Craft Trail Ledge

Tortoiseshell Craft Trail Ledge

| FLATS:  | 1.125"-5.5"<br>4.625"-20.875"<br>1.4375"        | High<br>Long<br>Avg. Thickness      |
|---------|-------------------------------------------------|-------------------------------------|
| CORNERS | 5: 1.125"-4.25"<br>4.75"-11.75"<br>3.125"-5.75" | High<br>Long Return<br>Short Return |