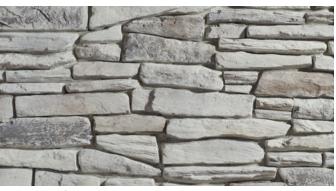

Bison Craft Foothill Rubble

Blacktruffle Craft Foothill Rubble

Coyote Craft Foothill Rubble

Fogbank Craft Foothill Rubble

CRAFT FOOTHILL RUBBLE

Greypearl Craft Foothill Rubble

Shadowplay Craft Foothill Rubble

Toasted Craft Foothill Rubble

Tortoiseshell Craft Foothill Rubble

**Greentea**Craft Foothill Rubble

| FLATS:   | 1.875"-13.25"<br>4.25"-16.25"<br>1.5" | High<br>Long<br>Avg. Thick       |
|----------|---------------------------------------|----------------------------------|
| CORNERS: | 2.5"- 15"<br>5.25"-12.5"<br>3.5"-6.5" | High<br>Long Retur<br>Short Retu |