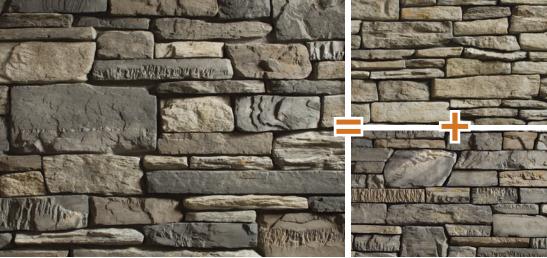

# **DOUBLE PROFILE / DOUBLE COLORWAY**

**Bison** Craft Orchard Limestone

4 Parts Greentea Craft Peak Ledge to 1 Part Bison Craft Orchard Limestone

**Bison** Craft Peak Ledge