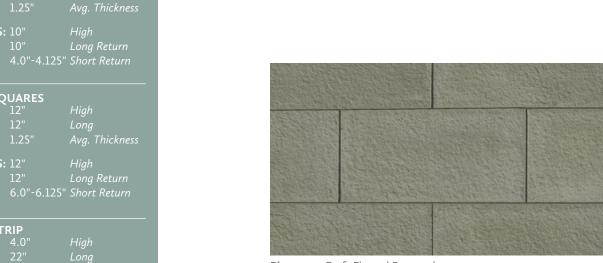

URBAN KINGS FLATS: 12"

CORNERS: 12"

URBAN RECTANGLE FLATS: 10"

CORNERS: 10"

**URBAN SQUARES** 

CORNERS: 12"

URBAN STRIP FLATS: 4.0"

CORNERS: 4.0"