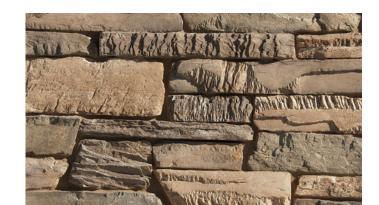

Bison Craft Foothill Rubble

Blacktruffle Craft Foothill Rubble

Coyote Craft Foothill Rubble

Fogbank Craft Foothill Rubble

CRAFT FOOTHILL RUBBLE

Greypearl Craft Foothill Rubble

Shadowplay Craft Foothill Rubble

Toasted Craft Foothill Rubble

Tortoiseshell Craft Foothill Rubble

**Greentea**Craft Foothill Rubble

| FLATS:   | 1.875"-13.25"<br>4.25"-16.25"<br>1.5" | High<br>Long<br>Avg. Thick       |
|----------|---------------------------------------|----------------------------------|
| CORNERS: | 2.5"- 15"<br>5.25"-12.5"<br>3.5"-6.5" | High<br>Long Retur<br>Short Retu |