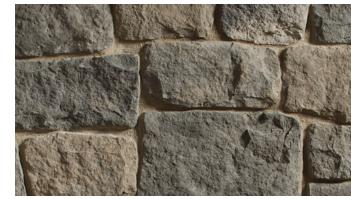

Bison Craft Foothill Rubble

Blacktruffle Craft Foothill Rubble

Coyote Craft Foothill Rubble

Fogbank Craft Foothill Rubble

CRAFT FOOTHILL RUBBLE

Greypearl Craft Foothill Rubble

Shadowplay Craft Foothill Rubble

Toasted Craft Foothill Rubble

Tortoiseshell Craft Foothill Rubble

**Greentea**Craft Foothill Rubble

| FLATS:   | 1.875"-13.25"<br>4.25"-16.25"<br>1.5" | High<br>Long<br>Avg. Thick       |
|----------|---------------------------------------|----------------------------------|
| CORNERS: | 2.5"- 15"<br>5.25"-12.5"<br>3.5"-6.5" | High<br>Long Retur<br>Short Retu |