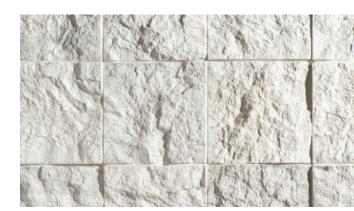

URBAN KINGS FLATS: 12"

CORNERS: 12"

URBAN RECTANGLE FLATS: 10"

CORNERS: 10"

**URBAN SQUARES** 

CORNERS: 12"

URBAN STRIP FLATS: 4.0"

CORNERS: 4.0"

1.125"

FLAMED RECTANGLE FLATS: 10"

CORNERS: 10"

High Long Return Short Return

1.125"

Sandollar Craft Urban Kings

Sandollar Craft Urban Rectangle

Sandollar Craft Urban Squares