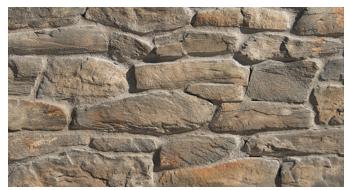

# CRAFT BROKEN RUBBLE

Timberwolf Craft Broken Rubble

| LATS: | 2.5"-13"<br>5.0"-20.25"<br>1.25" | High<br>Long<br>Avg. Thickness |
|-------|----------------------------------|--------------------------------|
|       |                                  |                                |

CORNERS: 3.5"-14.75" High 3.75"-11" Long Retur. 2.75"-6.0" Short Retur

Whalebone Craft Broken Rubble

**Brownsugar** Craft Broken Rubble

MIX AND MASH. BLEND IT. SHAPE IT. Create your own signature recipe. Creative Mines has the provisions to sate any discerning palette. We provide the ingredients. You provide the gusto. What you soon realize is how well we infuse nature's brilliance in all our profile colorways so that pairings are balanced and connected. Choose any of a number of colorways and profiles and mix virtually any concoction you can imagine. YOU'RE THE MIXOLOGIST.