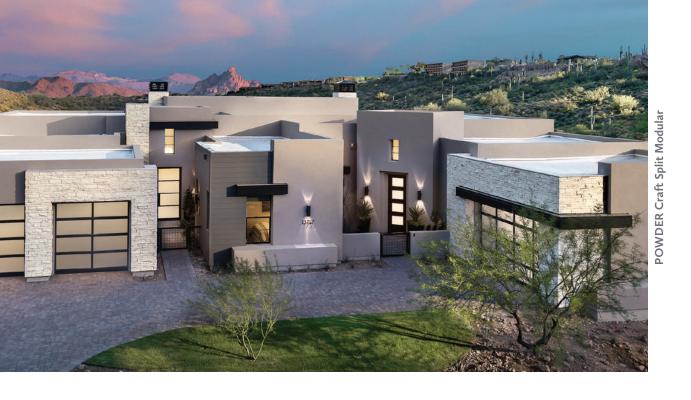

Mist Craft Flamed Rectangle

Bison Craft Split Modular

Fogbank Craft Split Modular

DIFFERENT STONE HEIGHTS CREATE DISTINCT LOOKS.

Craft Split Modular is designed to maximize modularity and installation ease with 2.5" and 5" pieces boxed separately. Order in any combination you desire.

FAR LEFT: 2.5" height
LEFT: 5.0" height
ALL OTHER: 50/50 blend of sizes

Greentea Craft Split Modular

Lunar Craft Split Modular

Greypearl Craft Split Modular

Willia Maria Thomas

Blacktruffle Craft Split Modular

Friarcloth Craft Split Modular

Mountainlion Craft Split Modular

Nirvana Craft Split Modular

Shadowplay Craft Split Modular

Tortoiseshell Craft Split Modular

Powder Craft Split Modular

Rustbelt Craft Split Modular