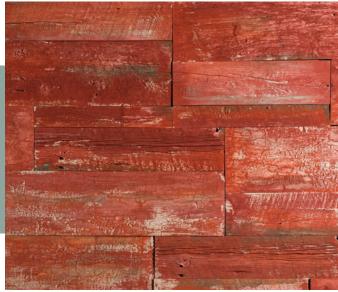

# CRAFT WEATHERED PLANK™

**Barrelstave** Craft Weathered Plank™

**Milkpaint** Craft Weathered Plank™

FLATS: | 3 SIZES High | 2.5" 5.0" 7.5" Long | 18"-22" 20"-24" 20"-30" Avg. | 1.0"

CORNERS: None

**Redbarn** Craft Weathered Plank™