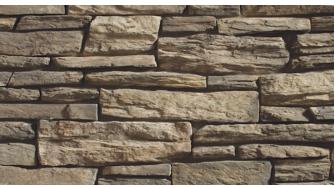

Bison Craft Peak Ledge

Fogbank Craft Peak Ledge

32

**Mountainlion** Craft Peak Ledge

**Timberwolf** Craft Peak Ledge

Blacktruffle Craft Peak Ledge

**Greentea** Craft Peak Ledge

Greypearl Craft Peak Ledge

Shadowplay Craft Peak Ledge

Blacktruffle Craft Trail Ledge

Greentea Craft Trail Ledge

Greypearl Craft Trail Ledge

Shadowplay Craft Trail Ledge

Bison Craft Trail Ledge

Fogbank Craft Trail Ledge

Mountainlion Craft Trail Ledge

Timberwolf Craft Trail Ledge

Tortoiseshell Craft Trail Ledge

| FLATS:  | 1.125"-5.5"<br>4.625"-20.875"<br>1.4375"        | High<br>Long<br>Avg. Thickness      |
|---------|-------------------------------------------------|-------------------------------------|
| CORNERS | 5: 1.125"-4.25"<br>4.75"-11.75"<br>3.125"-5.75" | High<br>Long Return<br>Short Return |