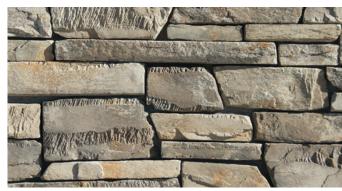

Bison Craft Peak Ledge

Fogbank Craft Peak Ledge

32

**Mountainlion** Craft Peak Ledge

**Timberwolf** Craft Peak Ledge

Blacktruffle Craft Peak Ledge

**Greentea** Craft Peak Ledge

Greypearl Craft Peak Ledge

Shadowplay Craft Peak Ledge

Blacktruffle Craft Trail Ledge

Greentea Craft Trail Ledge

Greypearl Craft Trail Ledge

Shadowplay Craft Trail Ledge

Bison Craft Trail Ledge

Fogbank Craft Trail Ledge

Mountainlion Craft Trail Ledge

Timberwolf Craft Trail Ledge

Tortoiseshell Craft Trail Ledge

| FLATS:  | 1.125"-5.5"<br>4.625"-20.875"<br>1.4375"        | High<br>Long<br>Avg. Thickness      |
|---------|-------------------------------------------------|-------------------------------------|
| CORNERS | 5: 1.125"-4.25"<br>4.75"-11.75"<br>3.125"-5.75" | High<br>Long Return<br>Short Return |