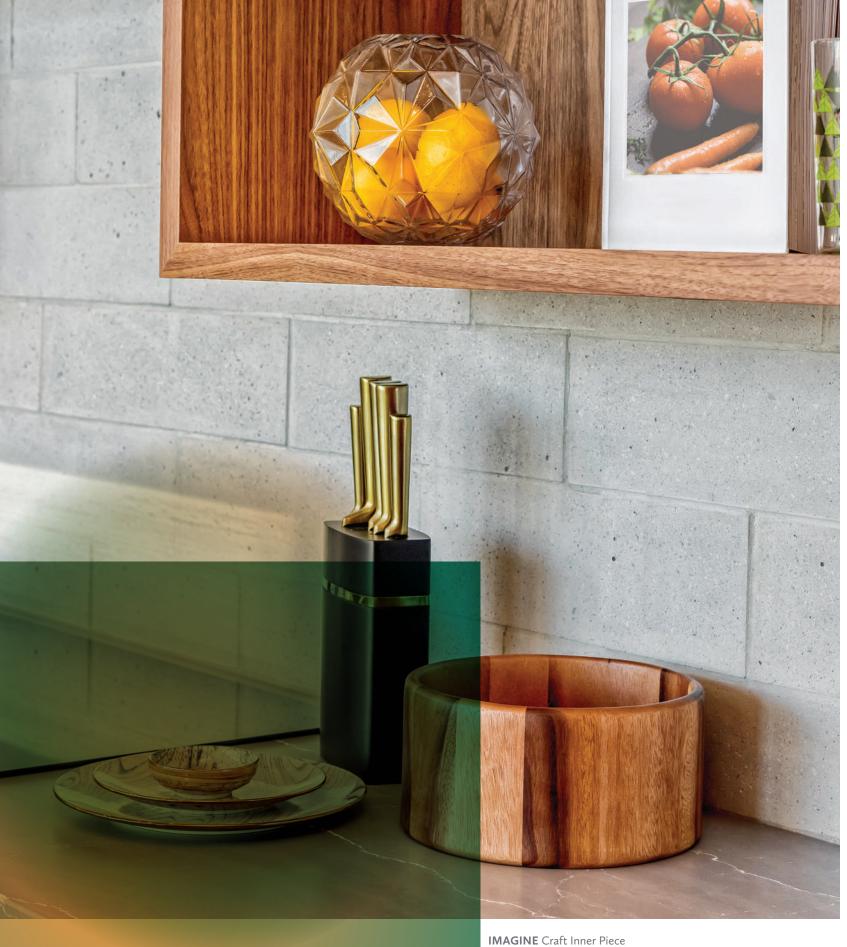

Color!

15

**Enlighten** Craft Inner Piece

5.625" High 13"-22" Long 1.0" Avg. Thickness CORNERS: 5.625" High
10"-12" Long Return
4.0"-6.0" Short Return

Karma Craft Inner Piece

Nirvana Craft Inner Piece

Healthy Kitchen