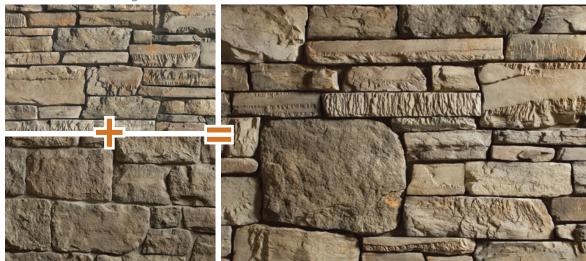

CORNERS: 3.5"-14.75" High 3.75"-11" Long Retur. 2.75"-6.0" Short Retur

Whalebone Craft Broken Rubble

**Brownsugar** Craft Broken Rubble

MIX AND MASH. BLEND IT. SHAPE IT. Create your own signature recipe. Creative Mines has the provisions to sate any discerning palette. We provide the ingredients. You provide the gusto. What you soon realize is how well we infuse nature's brilliance in all our profile colorways so that pairings are balanced and connected. Choose any of a number of colorways and profiles and mix virtually any concoction you can imagine. YOU'RE THE MIXOLOGIST.