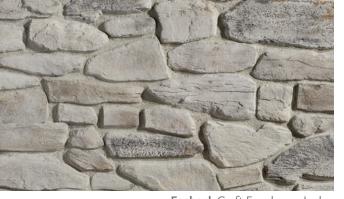

Bison Craft Foothill Rubble

Blacktruffle Craft Foothill Rubble

Coyote Craft Foothill Rubble

Fogbank Craft Foothill Rubble

CRAFT FOOTHILL RUBBLE

Greypearl Craft Foothill Rubble

Shadowplay Craft Foothill Rubble

Toasted Craft Foothill Rubble

Tortoiseshell Craft Foothill Rubble

**Greentea**Craft Foothill Rubble

| FLATS:   | 1.875"-13.25"<br>4.25"-16.25"<br>1.5" | High<br>Long<br>Avg. Thick       |
|----------|---------------------------------------|----------------------------------|
| CORNERS: | 2.5"- 15"<br>5.25"-12.5"<br>3.5"-6.5" | High<br>Long Retur<br>Short Retu |