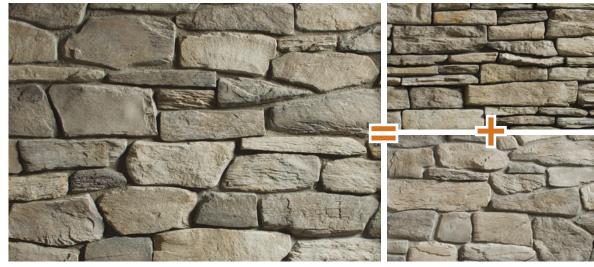

# **DOUBLE PROFILE / SINGLE COLORWAY**

# Greypearl Craft Trail Ledge

2 Parts Greypearl Craft Farmhouse Ledge to 1 Part Greypearl Craft Trail Ledge Greypearl Craft Farmhouse Ledge