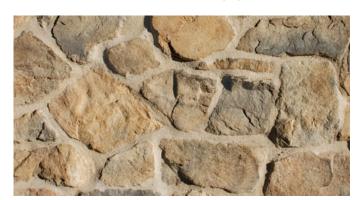

Bison Craft Foothill Rubble

Blacktruffle Craft Foothill Rubble

Coyote Craft Foothill Rubble

Fogbank Craft Foothill Rubble

CRAFT FOOTHILL RUBBLE

Greypearl Craft Foothill Rubble

Shadowplay Craft Foothill Rubble

Toasted Craft Foothill Rubble

Tortoiseshell Craft Foothill Rubble

**Greentea**Craft Foothill Rubble

| FLATS:   | 1.875"-13.25"<br>4.25"-16.25"<br>1.5" | High<br>Long<br>Avg. Thick       |
|----------|---------------------------------------|----------------------------------|
| CORNERS: | 2.5"- 15"<br>5.25"-12.5"<br>3.5"-6.5" | High<br>Long Retur<br>Short Retu |