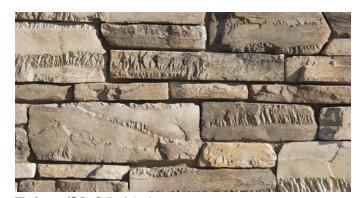

Bison Craft Foothill Rubble

Blacktruffle Craft Foothill Rubble

Coyote Craft Foothill Rubble

Fogbank Craft Foothill Rubble

CRAFT FOOTHILL RUBBLE

Greypearl Craft Foothill Rubble

Shadowplay Craft Foothill Rubble

Toasted Craft Foothill Rubble

Tortoiseshell Craft Foothill Rubble

**Greentea**Craft Foothill Rubble

| FLATS:   | 1.875"-13.25"<br>4.25"-16.25"<br>1.5" | High<br>Long<br>Avg. Thick       |
|----------|---------------------------------------|----------------------------------|
| CORNERS: | 2.5"- 15"<br>5.25"-12.5"<br>3.5"-6.5" | High<br>Long Retur<br>Short Retu |