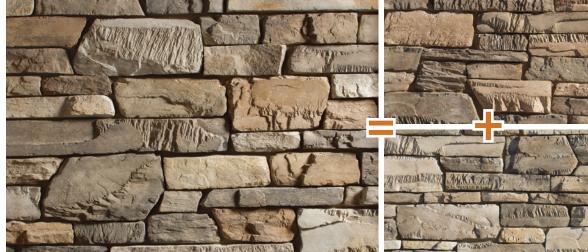

# **Greentea** Craft Peak Ledge

# **DOUBLE PROFILE / DOUBLE COLORWAY**

**Bison** Craft Orchard Limestone

4 Parts Greentea Craft Peak Ledge to 1 Part Bison Craft Orchard Limestone

**Bison** Craft Peak Ledge