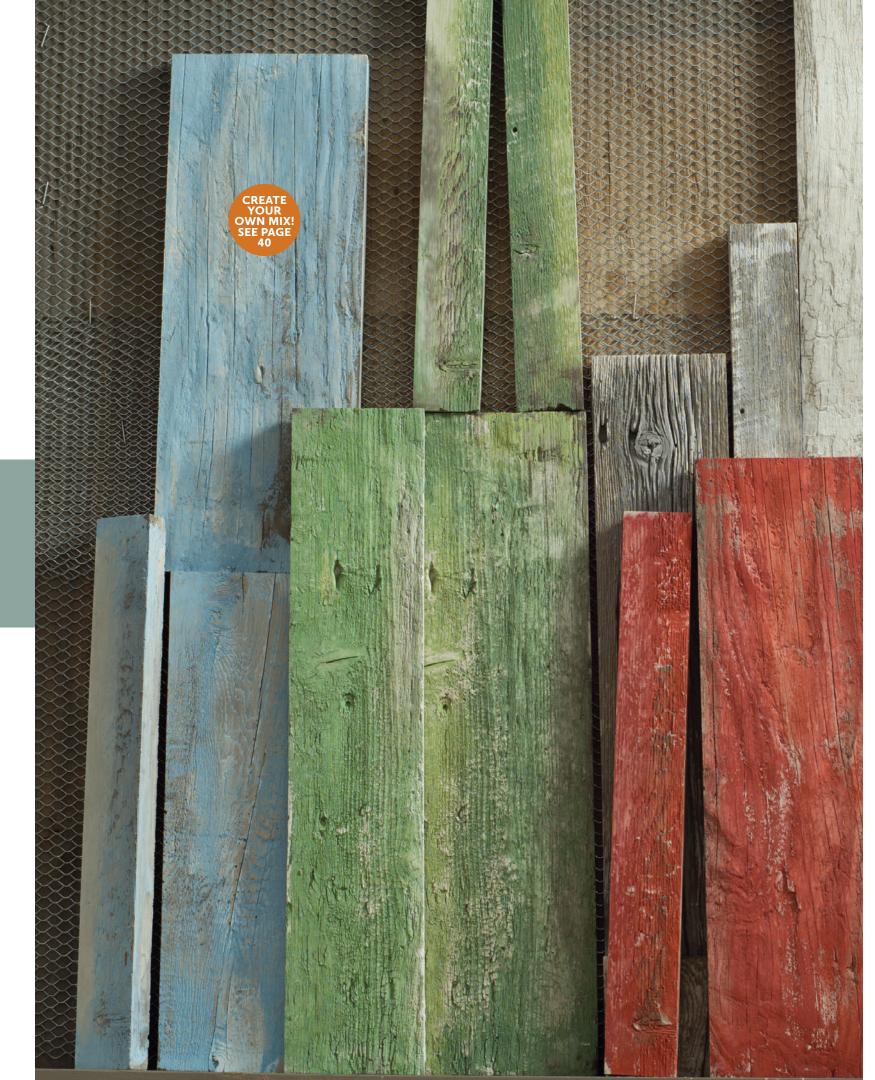

#### Craft Weathered Plank

# SINGLE PROFILE / FIVE COLORWAYS

Equal Parts Greenfield, Blueskye, Redbarn, Milkpaint and Barrelstave Craft Weathered Plank