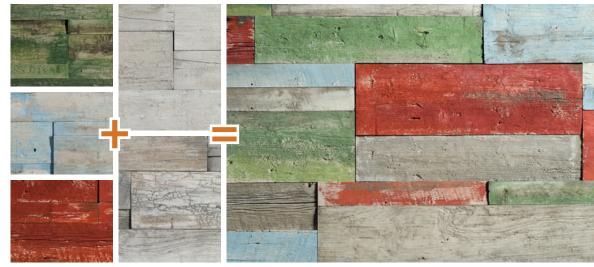

#### Craft Weathered Plank

# SINGLE PROFILE / FIVE COLORWAYS

Equal Parts Greenfield, Blueskye, Redbarn, Milkpaint and Barrelstave Craft Weathered Plank