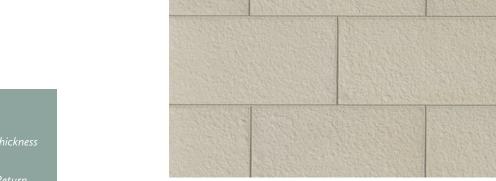

URBAN KINGS FLATS: 12"

CORNERS: 12"

URBAN RECTANGLE FLATS: 10"

CORNERS: 10"

**URBAN SQUARES** 

CORNERS: 12"

URBAN STRIP FLATS: 4.0"

CORNERS: 4.0"