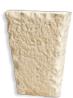

Bison Craft Foothill Rubble

Blacktruffle Craft Foothill Rubble

Coyote Craft Foothill Rubble

Fogbank Craft Foothill Rubble

CRAFT FOOTHILL RUBBLE

Greypearl Craft Foothill Rubble

Shadowplay Craft Foothill Rubble

Toasted Craft Foothill Rubble

Tortoiseshell Craft Foothill Rubble

**Greentea**Craft Foothill Rubble

| FLATS:   | 1.875"-13.25"<br>4.25"-16.25"<br>1.5" | High<br>Long<br>Avg. Thick       |
|----------|---------------------------------------|----------------------------------|
| CORNERS: | 2.5"- 15"<br>5.25"-12.5"<br>3.5"-6.5" | High<br>Long Retur<br>Short Retu |